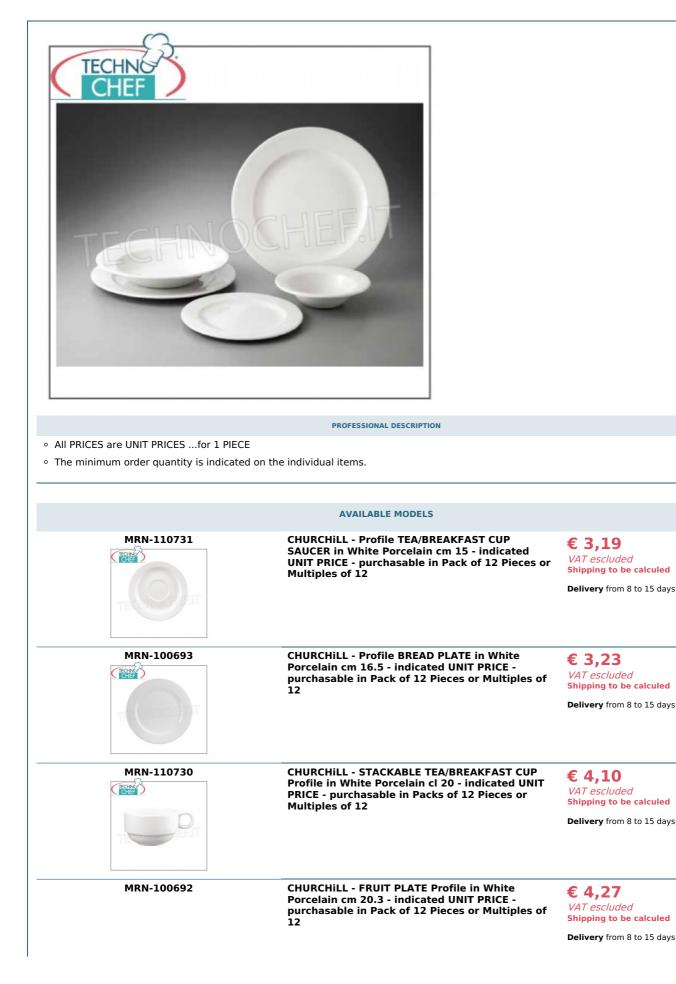

Services and Technologies for professional catering since 1973

| MRN-114137 | CHURCHILL - FLAT RIM TOP PLATE Profile in<br>White Porcelain cm 30.5 - indicated UNIT PRICE -<br>purchasable in packs of 12 pieces or multiples of<br>12 | € 12,81<br>VAT escluded<br>Shipping to be calculed<br>Delivery from 8 to 15 days |
|------------|----------------------------------------------------------------------------------------------------------------------------------------------------------|----------------------------------------------------------------------------------|
| MRN-120127 | CHURCHILL - OVAL TRAY Profile in White<br>Porcelain cm 25x19,4x3,2h - indicated UNIT<br>PRICE - purchasable in Pack of 12 Pieces or<br>Multiples of 12   | € 13,49<br>VAT escluded<br>Shipping to be calculed<br>Delivery from 8 to 15 days |
| MRN-120126 | CHURCHILL - OVAL TRAY Profile in White<br>Porcelain cm 29x22,7x3,8h - indicated UNIT<br>PRICE - purchasable in Pack of 12 Pieces or<br>Multiples of 12   | € 16,51<br>VAT escluded<br>Shipping to be calculed<br>Delivery from 8 to 15 days |
| MRN-120125 | CHURCHILL - OVAL TRAY Profile in White<br>Porcelain cm 34.6x26.3x5h - indicated UNIT<br>PRICE - purchasable in Pack of 12 Pieces or<br>Multiples of 12   | € 21,61<br>VAT escluded<br>Shipping to be calculed<br>Delivery from 8 to 15 days |