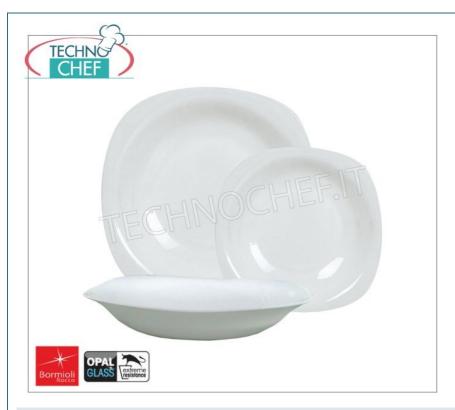

# • OPAL GLASS

100% glass with a characteristic white color, thanks to the use of fluorine. Opal glass products are synonymous with hygiene, resistance to liquids, high resistance to shocks and ease of use. Opal glass products are dishwasher safe.

## **AVAILABLE MODELS**

BORMIOLI ROCCO - Parma FRUIT PLATE in White Opal Glass cm 20x20 - indicated UNIT PRICE - purchasable in Pack of 24 Pieces or Multiples of 24

€ 1,20

VAT escluded

Shipping to be calculed

**Delivery** from 4 to 9 days

MRN-80622

BORMIOLI ROCCO - Parma FLAT PLATE in White Opal Glass cm 27x27 - indicated UNIT PRICE purchasable in Pack of 24 Pieces or Multiples of 24

€ 1,30

VAT escluded

Shipping to be calculed

Delivery from 4 to 9 days

MRN-80623

BORMIOLI ROCCO - Parma DEEP PLATE in White Opal Glass cm 23x23 - indicated UNIT PRICE purchasable in Pack of 24 Pieces or Multiples of 24

€ 1,30

VAT escluded

Shipping to be calculed