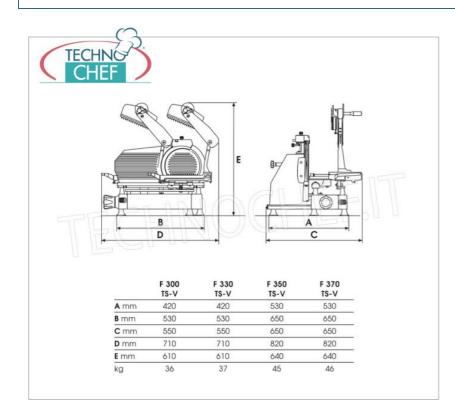

## **TECHNICAL CARD**

| power supply              | Monofase |
|---------------------------|----------|
| Volts                     | V 230/1  |
| frequency (Hz)            | 50       |
| motor power capacity (Kw) | 0,300    |
| net weight (Kg)           | 46       |
| gross weight (Kg)         | 50       |
| breadth (mm)              | 650      |
| depth (mm)                | 650      |
| height (mm)               | 640      |
|                           |          |

## CE mark MADE IN ITALY

CODE

FAC-F370TS-V

DESCRIPTION

PRICE/DELIVERY

Vertical slicer with salami press arm, blade diameter € 1.475,22 370 mm, in aluminum alloy, complete with fixed blade

| dim.mm.650x650x640h                                             | Shipping to be calculed                                        |
|-----------------------------------------------------------------|----------------------------------------------------------------|
|                                                                 | Delivery from 4 to 9 days                                      |
| TECHNICAL CARD                                                  |                                                                |
| DESCRIPTION                                                     | PRICE/DELIVERY                                                 |
| TECHNOCHEF - Color supplement for slicers: red,<br>black, cream | € 113,95<br>VAT escluded<br>Shipping to be calculed            |
|                                                                 | Delivery from 4 to 9 days                                      |
|                                                                 | DESCRIPTION<br>TECHNOCHEF - Color supplement for slicers: red, |