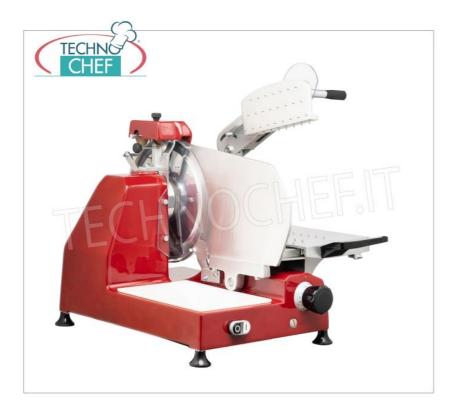

## **OPTIONAL:**

• Upon request, it is possible to supply the slicers in the colours: red, black, cream ; or in special colours.

NB : Suitable for cutting heavy cured meats, roasts, cheeses, fish, tough meats and more.