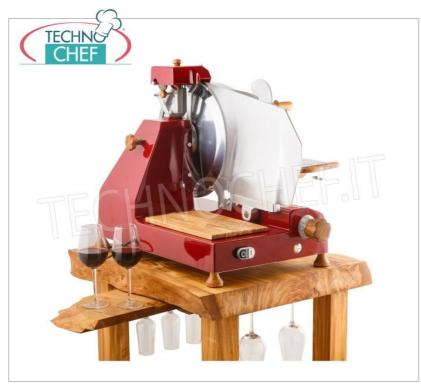

## PROFESSIONAL DESCRIPTION

VERTICAL SLICER with salami press arm , 370 mm diameter blade , made of anodized aluminum alloy , Professional, equipped with:

• cutting thickness regulator from 0 to 16 mm very sensitive and allows decimal adjustment,

- cutting capacity: mm 290x275h ,
- built-in sharpener,
- blade revolutions per minute 260,
- plate mounted on ball bearings for greater smoothness.

## **OPTIONAL:**

• Upon request, it is possible to supply the slicers in the colours: red, black, cream ; or in special colours.

NB : Suitable for cutting heavy cured meats, roasts, cheeses, fish, tough meats and more.

## CE mark MADE IN ITALY

CODE

FAC-F370TS-V

DESCRIPTION

PRICE/DELIVERY

Vertical slicer with salami press arm, blade diameter € 1.475,22 370 mm, in aluminum alloy, complete with fixed blade

| dim.mm.650x650x640h                                             | Shipping to be calculed                                        |
|-----------------------------------------------------------------|----------------------------------------------------------------|
|                                                                 | Delivery from 4 to 9 days                                      |
| TECHNICAL CARD                                                  |                                                                |
| DESCRIPTION                                                     | PRICE/DELIVERY                                                 |
| TECHNOCHEF - Color supplement for slicers: red,<br>black, cream | € 113,95<br>VAT escluded<br>Shipping to be calculed            |
|                                                                 | Delivery from 4 to 9 days                                      |
|                                                                 | DESCRIPTION<br>TECHNOCHEF - Color supplement for slicers: red, |