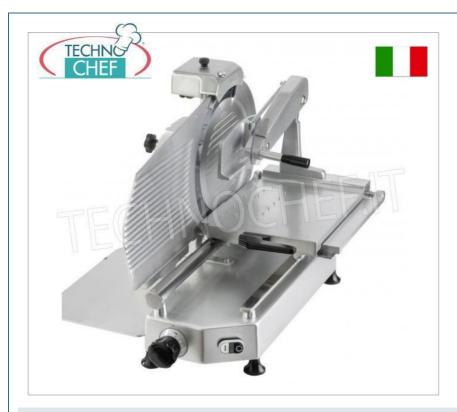

## PROFESSIONAL DESCRIPTION

VERTICAL SLICER with salami press arm , 370 mm diameter blade , made of anodized aluminum alloy , Professional, equipped with:

• cutting thickness regulator from 0 to 16 mm very sensitive and allows decimal adjustment,

- cutting capacity: mm 290x275h ,
- built-in sharpener,
- blade revolutions per minute 260,
- plate mounted on ball bearings for greater smoothness.