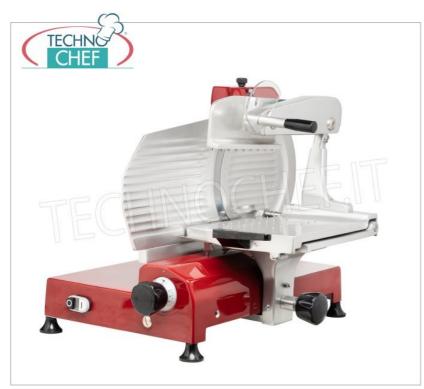

## **OPTIONAL:**

• Upon request, it is possible to supply the slicers in the colours: red, black, cream ; or in special colours.

NB : Suitable for cutting heavy cured meats, roasts, cheeses, fish, tough meats and more.