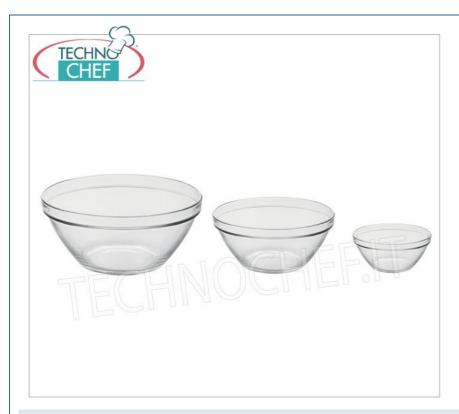

### MRN-83960

CUP, Pompei Line, Stackable Tempered Glass, 8 cm, BORMIOLI ROCCO Brand -- Available in packs of 24

€ 1,10

VAT escluded

Shipping to be calculed

Delivery

# MRN-83959

CUP, Pompei Line, Stackable Tempered Glass, 6 cm, BORMIOLI ROCCO Brand -- Available in packs of 24

€ 1,11

VAT escluded

Shipping to be calculed

Delivery

## MRN-83961

CUP, Pompei Line, Stackable Tempered Glass, 10.5 cm, BORMIOLI ROCCO Brand -- Available in packs of 24

€ 1,40

VAT escluded

Shipping to be calculed

Delivery

# MRN-83962

CUP, Pompei Line, Stackable Tempered Glass, 12 cm, BORMIOLI ROCCO Brand -- Available in packs of 24

€ 1,49

VAT escluded
Shipping to be calculed

Delivery

# MRN-83963

CUP, Pompei Line, Stackable Tempered Glass, 14 cm, BORMIOLI ROCCO Brand -- Available in packs of 24

€ 2,07

VAT escluded

Shipping to be calculed

Delivery

## MRN-83964

CUP, Pompei Line, Stackable Tempered Glass, 17 cm, BORMIOLI ROCCO Brand -- Available in packs of 24

€ 2,98

VAT escluded

Shipping to be calculed

Delivery

MRN-83965

CUP, Pompei Line, Stackable Tempered Glass, 20 cm, BORMIOLI ROCCO Brand -- Available in packs of 12

€ 4,09

VAT escluded

Shipping to be calculed

Delivery

MRN-83966

CUP, Pompei Line, Stackable Tempered Glass, 23 cm, BORMIOLI ROCCO Brand -- Available in packs of 4

€ 5,68

VAT escluded

#### MRN-83967

CUP, Pompei Line, Stackable Tempered Glass, 26 cm, BORMIOLI ROCCO Brand -- Available in packs of 4

€ 9,02

VAT escluded

Shipping to be calculed

Delivery