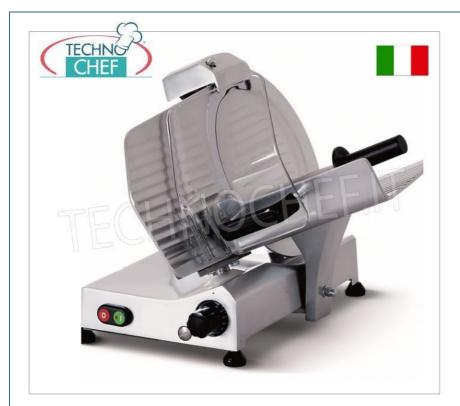

## **PROFESSIONAL DESCRIPTION**

GRAVITY/INCLINED SLICER blade diameter 300 mm , CE DOMESTIC EXECUTION on REDUCED FRAME :

- made of aluminum alloy ,
- cutting thickness regulator from 0 to 16 mm, very sensitive and allows decimal adjustment,
- $\circ~$  cutting capacity: mm 220x210h ,
- fixed sharpener,
- plate mounted on ball bearings for greater smoothness.

## CE mark MADE IN ITALY

CODE FAC-F300R/D DESCRIPTION

PRICE/DELIVERY

Gravity/inclined slicer, blade diameter 300 mm, in aluminum alloy, on REDUCED FRAME, CE DOMESTIC EXECUTION, V 230/1, Kw 0.220, Weight 19 Kg, dim.mm.485x440x440h