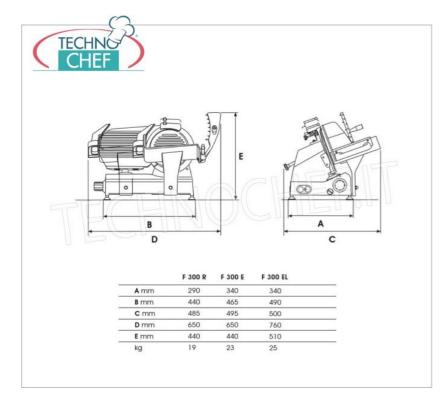

## **TECHNICAL CARD**

| power supply              | Monofase |
|---------------------------|----------|
| Volts                     | V 230/1  |
| frequency (Hz)            | 50       |
| motor power capacity (Kw) | 0,220    |
| net weight (Kg)           | 19       |
| gross weight (Kg)         | 25       |
| breadth (mm)              | 485      |
| depth (mm)                | 440      |
| height (mm)               | 440      |
|                           |          |

## CE mark MADE IN ITALY

CODE FAC-F300R/D DESCRIPTION

PRICE/DELIVERY

Gravity/inclined slicer, blade diameter 300 mm, in aluminum alloy, on REDUCED FRAME, CE DOMESTIC EXECUTION, V 230/1, Kw 0.220, Weight 19 Kg, dim.mm.485x440x440h