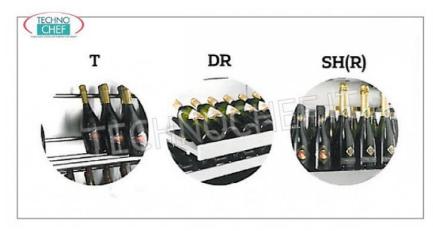

## PROFESSIONAL DESCRIPTION

Wine fridge with 1 glass door, operating temperature +4 +18°C , in version:

- static refrigeration which allows you to obtain 4 different temperatures in the same unit, thus exposing both red and white wines to the right temperature;
- refrigeration system with static condensation is designed to minimize the noise of the refrigeration system;
- LED lighting , positioned along the perimeter of the door which together with the laminated interior highlights the bottles to the maximum;
- clean interiors without the presence of the evaporating plate thanks to the innovative refrigeration system;
- available in different colors : semi-gloss black laminated wood, satin aluminum gray and other colors as optional.
- energy saving : up to -50% in consumption compared to traditional wine cellars thanks to LED lighting, low-emissivity glass and 6 cm insulation.
- VERSIONS :
- with tubular steel shelves for inclined bottles (T Version Position 1).
- with wooden drawer shelves for horizontal bottles (DR Version Position 2).
- with smooth perforated stainless steel shelves for vertical bottles (SH-R Version Position 3).
- with tubular steel shelves + wooden drawer shelves (Position 4)