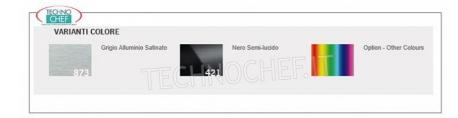

## PROFESSIONAL DESCRIPTION

Wine fridge with 1 glass door, operating temperature +4 +18°C , in version:

- static refrigeration which allows you to obtain 4 different temperatures in the same unit, thus exposing both red and white wines to the right temperature;
- refrigeration system with static condensation is designed to minimize the noise of the refrigeration system;
- LED lighting , positioned along the perimeter of the door which together with the laminated interior highlights the bottles to the maximum;
- clean interiors without the presence of the evaporating plate thanks to the innovative refrigeration system;
- available in different colors : semi-gloss black laminated wood, satin aluminum gray and other colors as optional.
- energy saving : up to -50% in consumption compared to traditional wine cellars thanks to LED lighting, low-emissivity glass and 6 cm insulation.
- VERSIONS :
- with tubular steel shelves for inclined bottles (T Version Position 1).
- with wooden drawer shelves for horizontal bottles (DR Version Position 2).
- with smooth perforated stainless steel shelves for vertical bottles (SH-R Version Position 3).
- with tubular steel shelves + wooden drawer shelves (Position 4)