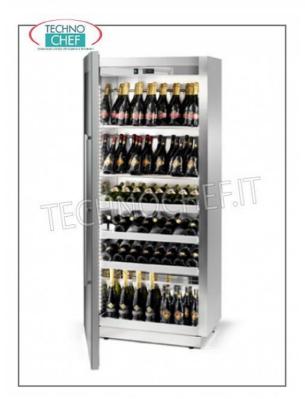

## PROFESSIONAL DESCRIPTION

Wine fridge with 1 glass door, operating temperature +4 +18°C , in version:

- static refrigeration which allows you to obtain 4 different temperatures in the same unit, thus exposing both red and white wines to the right temperature;
- refrigeration system with static condensation is designed to minimize the noise of the refrigeration system;
- LED lighting , positioned along the perimeter of the door which together with the laminated interior highlights the bottles to the maximum;
- clean interiors without the presence of the evaporating plate thanks to the innovative refrigeration system;
- available in different colors : semi-gloss black laminated wood, satin aluminum gray and other colors as optional.
- energy saving : up to -50% in consumption compared to traditional wine cellars thanks to LED lighting, low-emissivity glass and 6 cm insulation.
- VERSIONS :
- with tubular steel shelves for inclined bottles (T Version Position 1).
- with wooden drawer shelves for horizontal bottles (DR Version Position 2).
- with smooth perforated stainless steel shelves for vertical bottles (SH-R Version Position 3).
- with tubular steel shelves + wooden drawer shelves (Position 4)

CE mark

Made in Italy

**AVAILABLE MODELS** 

EFAMIAMIRFR

WINE REFRIGERATOR 1 glass holder, Temp. + 4 ° + 18 ° C., STATIC, 5 STAINLESS STEEL SHELVES, 162 VERTICAL BOTTLES

|                |                                                                                                              | Shipping to be calculed<br>Delivery                                      |
|----------------|--------------------------------------------------------------------------------------------------------------|--------------------------------------------------------------------------|
| EFAMIAMIRFT    | WINE REFRIGERATOR 1 glass holder, STATIC,<br>temp. + 4 ° + 18 ° C, 5 SHELVES for INCLINED<br>BOTTLES         | € 4.198,61<br>VAT escluded<br>Shipping to be calculed<br>Delivery        |
| EFAMIAMIRFT3DR | FRIGOR VINI, 1 glass holder, Temp. + 4 ° + 18 °<br>C., STATIC, 2 INCLINED SHELVES + 3 DRAWERS,<br>96 BOTTLES | € 4.397,12<br>VAT escluded<br>Shipping to be calculed<br>Delivery        |
| EFAMIAMIRF12DR | WINE REFRIGERATOR 1 glass door, Temp + 4 ° +<br>18 ° C., STATIC, with 12 DRAWERS, 96<br>HORIZONTAL BOTTLES   | € 4.886,79<br><i>VAT escluded</i><br>Shipping to be calculed<br>Delivery |