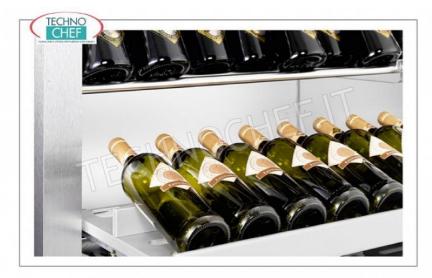

## PROFESSIONAL DESCRIPTION

Wine fridge with 1 glass door, operating temperature +4 +18°C , in version:

- static refrigeration which allows you to obtain 4 different temperatures in the same unit, thus exposing both red and white wines to the right temperature;
- refrigeration system with static condensation is designed to minimize the noise of the refrigeration system;
- LED lighting , positioned along the perimeter of the door which together with the laminated interior highlights the bottles to the maximum;
- clean interiors without the presence of the evaporating plate thanks to the innovative refrigeration system;
- available in different colors : semi-gloss black laminated wood, satin aluminum gray and other colors as optional.
- energy saving : up to -50% in consumption compared to traditional wine cellars thanks to LED lighting, low-emissivity glass and 6 cm insulation.
- VERSIONS :
- with tubular steel shelves for inclined bottles (T Version Position 1).
- with wooden drawer shelves for horizontal bottles (DR Version Position 2).
- with smooth perforated stainless steel shelves for vertical bottles (SH-R Version Position 3).
- with tubular steel shelves + wooden drawer shelves (Position 4)