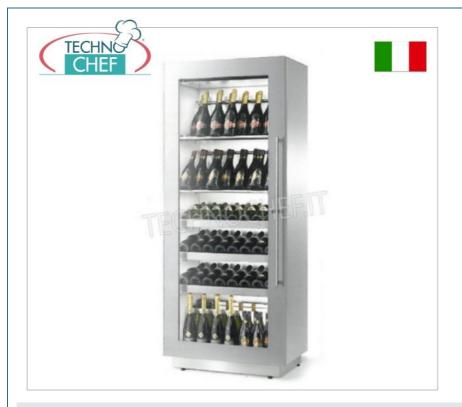

## PROFESSIONAL DESCRIPTION

Wine fridge with 1 glass door, operating temperature +4 +18°C , in version:

- static refrigeration which allows you to obtain 4 different temperatures in the same unit, thus exposing both red and white wines to the right temperature;
- refrigeration system with static condensation is designed to minimize the noise of the refrigeration system;
- LED lighting , positioned along the perimeter of the door which together with the laminated interior highlights the bottles to the maximum;
- clean interiors without the presence of the evaporating plate thanks to the innovative refrigeration system;
- available in different colors : semi-gloss black laminated wood, satin aluminum gray and other colors as optional.
- energy saving : up to -50% in consumption compared to traditional wine cellars thanks to LED lighting, low-emissivity glass and 6 cm insulation.
- VERSIONS :
- with tubular steel shelves for inclined bottles (T Version Position 1).
- with wooden drawer shelves for horizontal bottles (DR Version Position 2).
- with smooth perforated stainless steel shelves for vertical bottles (SH-R Version Position 3).
- with tubular steel shelves + wooden drawer shelves (Position 4)

CE mark

Made in Italy

**AVAILABLE MODELS** 

EFAMIAMIRFR

WINE REFRIGERATOR 1 glass holder, Temp. + 4 ° + 18 ° C., STATIC, 5 STAINLESS STEEL SHELVES, 162 VERTICAL BOTTLES

|                |                                                                                                              | Shipping to be calculed<br>Delivery                                      |
|----------------|--------------------------------------------------------------------------------------------------------------|--------------------------------------------------------------------------|
| EFAMIAMIRFT    | WINE REFRIGERATOR 1 glass holder, STATIC,<br>temp. + 4 ° + 18 ° C, 5 SHELVES for INCLINED<br>BOTTLES         | € 4.198,61<br>VAT escluded<br>Shipping to be calculed<br>Delivery        |
| EFAMIAMIRFT3DR | FRIGOR VINI, 1 glass holder, Temp. + 4 ° + 18 °<br>C., STATIC, 2 INCLINED SHELVES + 3 DRAWERS,<br>96 BOTTLES | € 4.397,12<br>VAT escluded<br>Shipping to be calculed<br>Delivery        |
| EFAMIAMIRF12DR | WINE REFRIGERATOR 1 glass door, Temp + 4 ° +<br>18 ° C., STATIC, with 12 DRAWERS, 96<br>HORIZONTAL BOTTLES   | € 4.886,79<br><i>VAT escluded</i><br>Shipping to be calculed<br>Delivery |