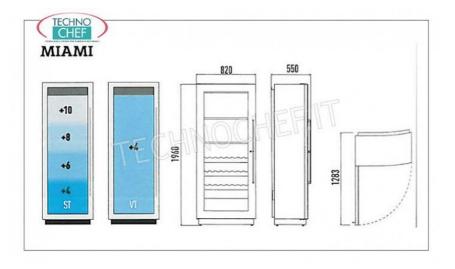

## **TECHNICAL CARD**

| Monofase |
|----------|
| V 230/1  |
| 50       |
| 145      |
| 820      |
| 500      |
| 1970     |
|          |

CE mark

Made in Italy

**AVAILABLE MODELS** 

EFAMIAMIRFR

WINE REFRIGERATOR 1 glass holder, Temp. + 4 ° + 18 ° C., STATIC, 5 STAINLESS STEEL SHELVES, 162 VERTICAL BOTTLES

|                |                                                                                                              | Shipping to be calculed<br>Delivery                                      |
|----------------|--------------------------------------------------------------------------------------------------------------|--------------------------------------------------------------------------|
| EFAMIAMIRFT    | WINE REFRIGERATOR 1 glass holder, STATIC,<br>temp. + 4 ° + 18 ° C, 5 SHELVES for INCLINED<br>BOTTLES         | € 4.198,61<br>VAT escluded<br>Shipping to be calculed<br>Delivery        |
| EFAMIAMIRFT3DR | FRIGOR VINI, 1 glass holder, Temp. + 4 ° + 18 °<br>C., STATIC, 2 INCLINED SHELVES + 3 DRAWERS,<br>96 BOTTLES | € 4.397,12<br>VAT escluded<br>Shipping to be calculed<br>Delivery        |
| EFAMIAMIRF12DR | WINE REFRIGERATOR 1 glass door, Temp + 4 ° +<br>18 ° C., STATIC, with 12 DRAWERS, 96<br>HORIZONTAL BOTTLES   | € 4.886,79<br><i>VAT escluded</i><br>Shipping to be calculed<br>Delivery |