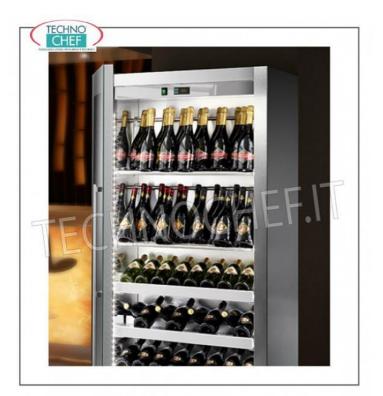

## PROFESSIONAL DESCRIPTION

Wine fridge with 1 glass door, operating temperature +4 +18°C , in version:

- static refrigeration which allows you to obtain 4 different temperatures in the same unit, thus exposing both red and white wines to the right temperature;
- refrigeration system with static condensation is designed to minimize the noise of the refrigeration system;
- LED lighting , positioned along the perimeter of the door which together with the laminated interior highlights the bottles to the maximum;
- clean interiors without the presence of the evaporating plate thanks to the innovative refrigeration system;
- available in different colors : semi-gloss black laminated wood, satin aluminum gray and other colors as optional.
- energy saving : up to -50% in consumption compared to traditional wine cellars thanks to LED lighting, low-emissivity glass and 6 cm insulation.
- VERSIONS :
- with tubular steel shelves for inclined bottles (T Version Position 1).
- with wooden drawer shelves for horizontal bottles (DR Version Position 2).
- with smooth perforated stainless steel shelves for vertical bottles (SH-R Version Position 3).
- with tubular steel shelves + wooden drawer shelves (Position 4)