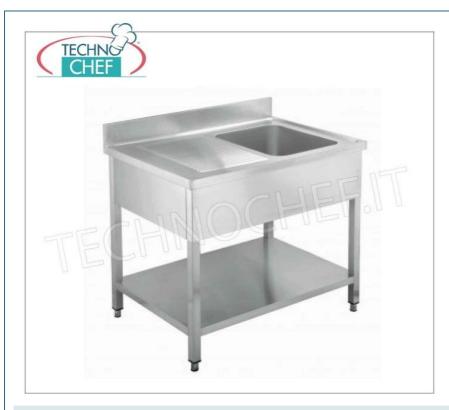

## PROFESSIONAL DESCRIPTION

- 1 BOWL SINK with DRIPPER ON THE LEFT, in PANELLED VERSION with lower shelf, complete range with DEPTH of 600 mm:
- Stainless steel structure;
- Top and basin in AISI 304 stainless steel;
- Lower shelf with Omega reinforcement;
- Rear riser h 100 mm;
- Tub available in two sizes: 400x400x300h and 500x400x300 mm;
- Complete with waste, overflow;
- Adjustable feet .

## AVAILABLE MODELS

TCF043-000180

Sink 1 bowl, 1 drainer on the left, dimensions mm. 1000x600x950h

€ 303,33 VAT escluded Shipping to be calculed

Delivery from 8 to 15 days

TCF043-000190

1 bowl sink, 1 drainer on the left, dimensions mm. 1200x600x950h