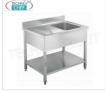

## AVAILABLE MODELS

TCF043-000180

Sink 1 bowl, 1 drainer on the left, dimensions mm. 1000x600x950h

€ 303,33 VAT escluded Shipping to be calculed

Delivery from 8 to 15 days

TCF043-000190

1 bowl sink, 1 drainer on the left, dimensions mm. 1200x600x950h

€ 364,51 VAT escluded Shipping to be calculed

Delivery from 8 to 15 days

TCF043-000200

1 bowl sink, 1 drainer on the left, dimensions