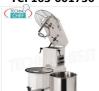

**Delivery** from 4 to 9 days

TCF163-001730

12 Kg spiral mixer with lifting head and 15 litre removable bowl, 2 SPEEDS, THREE-PHASE, V 400/3, kW 0.60/0.80, dim. mm 675x350x702h - Request a quote

€ 0,00 VAT escluded Shipping to be calculed