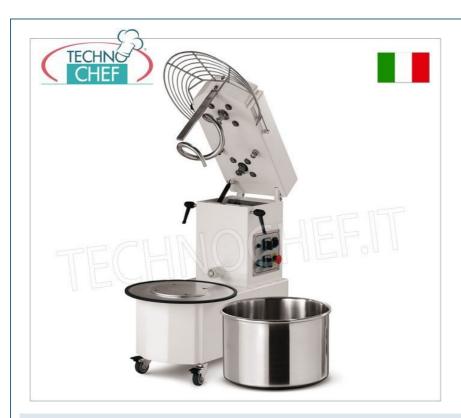

## 12 kg SPIRAL MIXERS with LIFTING HEAD and REMOVABLE BOWL, Complete with Dough Splitter Rod:

- high thickness steel structure,
- Tank capacity 15 lt,
- o painting with non-toxic white epoxy powders for food,
- tub, spiral, high-resistance stainless steel column,
- Stainless steel tank protection grille,
- transmission with oil bath gearmotor,,
- $\circ$  available with single-phase and three-phase motor with 2 speeds ,
- series timer.
- $\circ\;$  wheels with brakes as standard ,
- $\circ\,$  electrical system and safety devices in accordance with CE standards.

## **AVAILABLE MODELS**

TCF163-001700

12 Kg spiral mixer with lifting head and 15 litre removable bowl, SINGLE PHASE, V 230/1, kW 0.90, dim. mm 675x350x702h - Request a quote

€ 0,00

VAT escluded

Shipping to be calculed

**Delivery** from 4 to 9 days

TCF163-001730

12 Kg spiral mixer with lifting head and 15 litre removable bowl, 2 SPEEDS, THREE-PHASE, V 400/3, kW 0.60/0.80, dim. mm 675x350x702h - Request a quote

€ 0,00 VAT escluded Shipping to be calculed