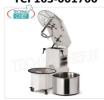

## **AVAILABLE MODELS**

TCF163-001700

12 Kg spiral mixer with lifting head and 15 litre removable bowl, SINGLE PHASE, V 230/1, kW 0.90, dim. mm 675x350x702h - Request a quote

€ 0,00

VAT escluded

Shipping to be calculed