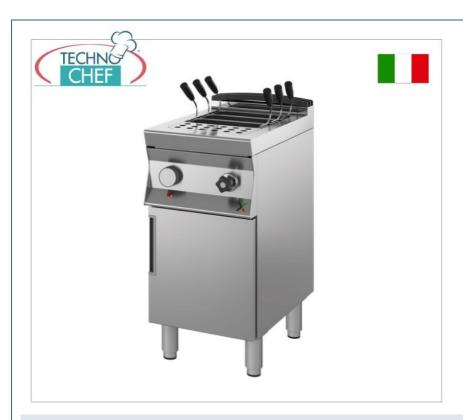

## ELECTRIC pasta cooker , 1 28 liter well, 700 line :

- hob , dashboard and visible external parts are made of AISI 304 stainless steel ;
- 1 AISI 316 steel tank with 28 liter capacity, complete with lower and front false bottom and water loading/draining unit;
- the water dispenser in the tub and the overflow are placed under the false front bottom;
- the reservoir is 50 mm deep. to contain the boiling liquids as much as possible;
- $\circ~$  armored resistance placed inside the tank under the lower false bottom ;
- equipped with **safety thermostat**;
- a **bain-marie** is also available in the electric version.

Note : baskets not supplied. They must be chosen based on individual needs .  $\mbox{MADE IN ITALY}$ 

|           |                                                                                                                      | <b>Delivery</b> from 8 to 15 days                 |
|-----------|----------------------------------------------------------------------------------------------------------------------|---------------------------------------------------|
| IB-7CCPE1 | ELECTRIC pasta cooker, 700 line, 1 well 28 litres, V.400/3, electric power Kw.6.2, weight Kg.40, dim.mm.400x700x900h | € 1.453,04  VAT escluded  Shipping to be calculed |
| CODE      | DESCRIPTION                                                                                                          | PRICE/DELIVERY                                    |
|           |                                                                                                                      |                                                   |