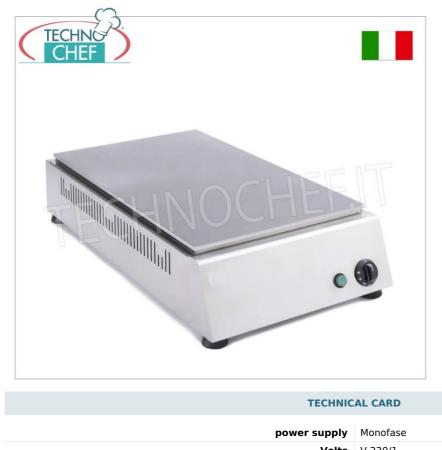

Electric toaster for 2 toaster ovens with a diameter of 300 mm:

- made of **stainless steel** ,
- Cooking plate in 430 stainless steel thickness 8 mm,
- model for 2 piadinas with a diameter of 300 mm .;
- thermostatic control ;
- $\circ~$  suitable for  $\ensuremath{\mbox{pre-cooked piadina}}$  ;
- **adjustable front feet** to allow it to be positioned even on 70cm deep furniture.

## CE mark Made in Italy

| CODE        | DESCRIPTION                                                                                                                                          | PRICE/DELIVERY                                                                   |
|-------------|------------------------------------------------------------------------------------------------------------------------------------------------------|----------------------------------------------------------------------------------|
| AD-999.1646 | ELECTRIC piadina warmer with 430 stainless steel plate for 2 piadinas of diam.300, with thermostatic control, V.230/1, W.1x1700, dim.mm.420x800x150h | € 638,67<br>VAT escluded<br>Shipping to be calculed<br>Delivery from 4 to 9 days |
|             |                                                                                                                                                      |                                                                                  |