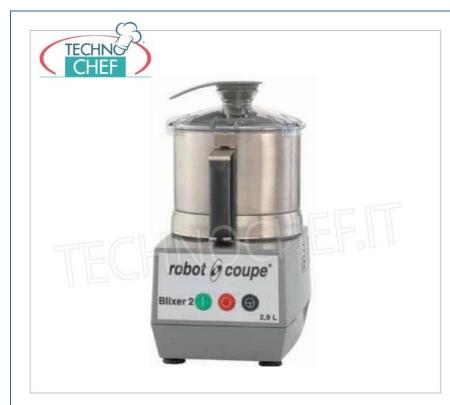

## PROFESSIONAL DESCRIPTION

CUTTER-O BLIXER 2 MOGENIZER, with 2.9 litre stainless steel tank , ROBOT COUPE brand :

• ABS machine body, transparent polycarbonate tank lid with scraper blade. The removable TANK is able to process liquids up to a maximum of 1.0 litres;

- removable fine serrated knife group with steel blades and liquid-tight sleeve,
- magnetic safety system and motor brake that come into operation as soon as the lid is removed.
- Fixed speed of 3000 rpm and pulse control .
- Machine designed for the preparation of: diets, very fine mince and emulsions.

## CE mark.

| CODE           | DESCRIPTION                                                                                                                             | PRICE/DELIVERY                                                                     |
|----------------|-----------------------------------------------------------------------------------------------------------------------------------------|------------------------------------------------------------------------------------|
| MXBLIXER2      | ROBOT COUPE - Blixer 2 Cutter-Homogenizer, 2.9 lt<br>tank - 1 speed, 3000 rpm, V. 230/1, Kw 0.7, Weight<br>11.5 kg, dim.mm 210x281x389h | € 1.395,78<br>VAT escluded<br>Shipping to be calculed<br>Delivery from 4 to 9 days |
| TECHNICAL CARD |                                                                                                                                         |                                                                                    |
| CODE/PICTURES  | DESCRIPTION                                                                                                                             | PRICE/DELIVERY                                                                     |
| MX60.27370     | <b>ROBOT COUPE - Additional fine serrated knife for</b>                                                                                 |                                                                                    |