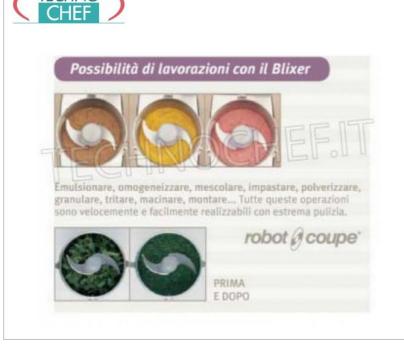

- removable fine serrated knife group with steel blades and liquid-tight sleeve,
- magnetic safety system and motor brake that come into operation as soon as the lid is removed.
- Fixed speed of 3000 rpm and pulse control .
- Machine designed for the preparation of: diets, very fine mince and emulsions.