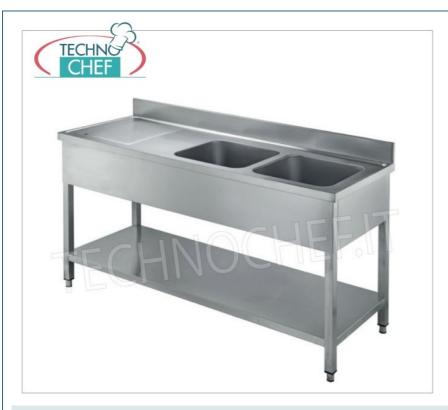

## PROFESSIONAL DESCRIPTION

- 2-BOWL SINK with drainer on the left, in PANELLED VERSION with lower shelf, complete range with DEPTH of 600 mm:
- Stainless steel structure;
- Tops and basins in AISI 304 stainless steel;
- Lower shelf with Omega reinforcement;
- Rear riser h 100 mm;
- Tubs mm 500x400x300;
- Drain and overflow included;
- Adjustable feet .

## **AVAILABLE MODELS**

TCF043-000300

2 bowl sink with drainer on the left, dimensions mm. 1600x600x950h

€ 486,86 VAT escluded Shipping to be calculed

Delivery from 8 to 15 days

TCF043-000310

2 bowl sink with drainer on the left, dimensions mm. 1800x600x950h