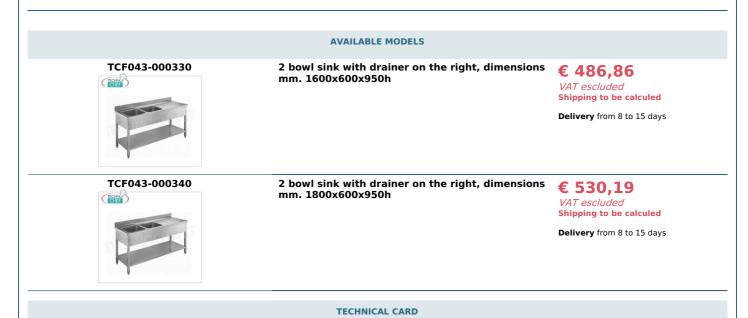

## PROFESSIONAL DESCRIPTION

2-BOWL SINK with DRIPPER ON THE RIGHT, PANELLED version with lower shelf, complete range with DEPTH of 600 mm:

- Stainless steel structure ;
- Tops and basins in AISI 304 stainless steel ;
- Lower shelf with Omega reinforcement ;
- Rear riser h 100 mm;
- 500x400x300 mm tub ;
- Complete with waste, overflow;
- Adjustable feet .