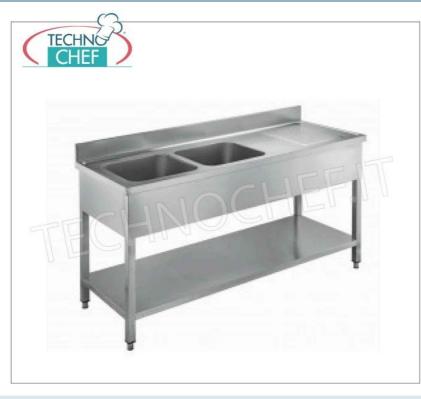

## PROFESSIONAL DESCRIPTION

2-BOWL SINK with DRIPPER ON THE RIGHT, PANELLED version with lower shelf, complete range with DEPTH of 600 mm:

- Stainless steel structure ;
- Tops and basins in AISI 304 stainless steel ;
- Lower shelf with Omega reinforcement ;
- Rear riser h 100 mm;
- 500x400x300 mm tub ;
- Complete with waste, overflow;
- Adjustable feet .