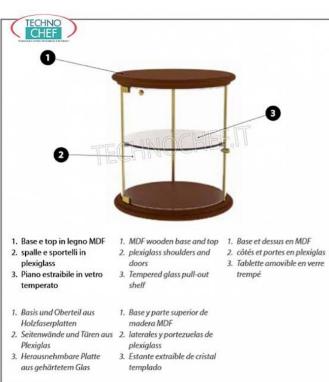

# NEUTRAL countertop DISPLAY CABINET, RONDO' line :

- base and top in CHERRY colored MDF wood;
- POLISHED GOLD metal structure ;
- bottom shelf and 2 removable intermediate glass shelves;
- $\circ \ \ \mathsf{plexiglass} \ \textbf{cylinder} \ \mathsf{and} \ \textbf{doors} \ ;$
- door closure with magnet;
- o rubber feet.

### CE mark Made in Italy

| CODE       | DESCRIPTION                                                                                                                                                                                                      | PRICE/DELIVERY                                 |
|------------|------------------------------------------------------------------------------------------------------------------------------------------------------------------------------------------------------------------|------------------------------------------------|
| EO-PR353OL | Neutral counter display showcase, RONDO' line, with<br>base and top in CHERRY-coloured wood, structure in<br>POLISHED GOLD metal, bottom surface and 2<br>intermediate shelves in crystal, cylinder and doors in | € 345,53  VAT escluded Shipping to be calculed |
|            | plexiglass, dim.mm.350x350x560h                                                                                                                                                                                  | <b>Delivery</b> from 8 to 15 days              |