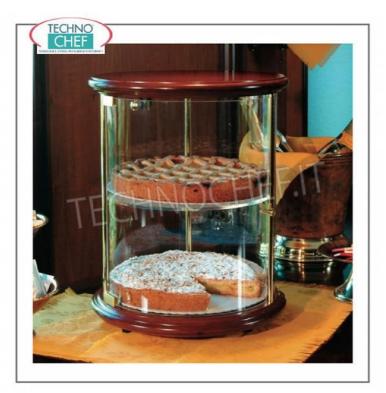

# NEUTRAL countertop DISPLAY CABINET, RONDO' line :

- base and top in CHERRY colored MDF wood;
- POLISHED GOLD metal structure ;
- bottom shelf and 2 removable intermediate glass shelves;
- $\circ \ \ \mathsf{plexiglass} \ \textbf{cylinder} \ \mathsf{and} \ \textbf{doors} \ ;$
- door closure with magnet;
- o rubber feet.

### CE mark Made in Italy

| CODE       | DESCRIPTION                                                                                                                                                                                                      | PRICE/DELIVERY                                 |
|------------|------------------------------------------------------------------------------------------------------------------------------------------------------------------------------------------------------------------|------------------------------------------------|
| EO-PR353OL | Neutral counter display showcase, RONDO' line, with<br>base and top in CHERRY-coloured wood, structure in<br>POLISHED GOLD metal, bottom surface and 2<br>intermediate shelves in crystal, cylinder and doors in | € 345,53  VAT escluded Shipping to be calculed |
|            | plexiglass, dim.mm.350x350x560h                                                                                                                                                                                  | <b>Delivery</b> from 8 to 15 days              |