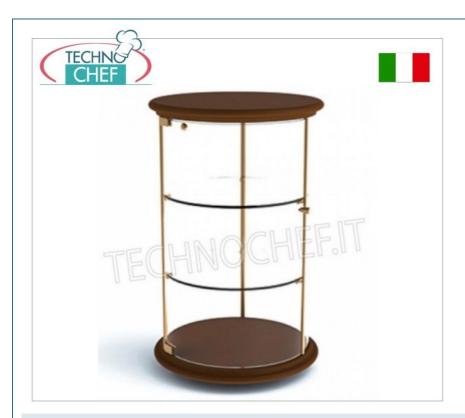

# NEUTRAL countertop DISPLAY CABINET, RONDO' line :

- base and top in CHERRY colored MDF wood;
- POLISHED GOLD metal structure ;
- bottom shelf and 2 removable intermediate glass shelves;
- $\circ \ \ \mathsf{plexiglass} \ \textbf{cylinder} \ \mathsf{and} \ \textbf{doors} \ ;$
- door closure with magnet;
- o rubber feet.

### CE mark Made in Italy

| CODE       | DESCRIPTION                                                                                                                                                                                                      | PRICE/DELIVERY                                 |
|------------|------------------------------------------------------------------------------------------------------------------------------------------------------------------------------------------------------------------|------------------------------------------------|
| EO-PR353OL | Neutral counter display showcase, RONDO' line, with<br>base and top in CHERRY-coloured wood, structure in<br>POLISHED GOLD metal, bottom surface and 2<br>intermediate shelves in crystal, cylinder and doors in | € 345,53  VAT escluded Shipping to be calculed |
|            | plexiglass, dim.mm.350x350x560h                                                                                                                                                                                  | <b>Delivery</b> from 8 to 15 days              |