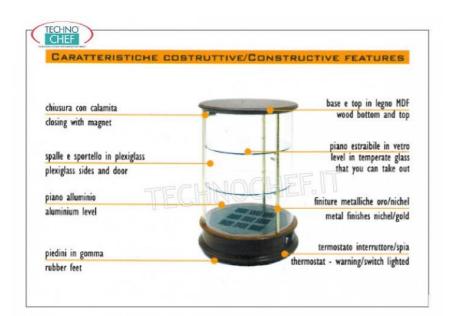

# NEUTRAL countertop DISPLAY CABINET, RONDO' line :

- base and top in CHERRY colored MDF wood;
- POLISHED GOLD metal structure ;
- bottom shelf and 2 removable intermediate glass shelves;
- $\circ \ \ \mathsf{plexiglass} \ \textbf{cylinder} \ \mathsf{and} \ \textbf{doors} \ ;$
- door closure with magnet;
- o rubber feet.

### CE mark Made in Italy

| CODE       | DESCRIPTION                                                                                                                                                                                                      | PRICE/DELIVERY                                 |
|------------|------------------------------------------------------------------------------------------------------------------------------------------------------------------------------------------------------------------|------------------------------------------------|
| EO-PR353OL | Neutral counter display showcase, RONDO' line, with<br>base and top in CHERRY-coloured wood, structure in<br>POLISHED GOLD metal, bottom surface and 2<br>intermediate shelves in crystal, cylinder and doors in | € 345,53  VAT escluded Shipping to be calculed |
|            | plexiglass, dim.mm.350x350x560h                                                                                                                                                                                  | <b>Delivery</b> from 8 to 15 days              |