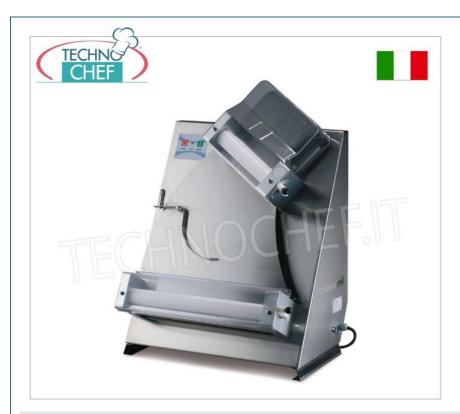

## $\textbf{PIZZA DOUGH ROLLER} \ with \ two \ pairs \ of \ \textbf{400 mm long INCLINED ROLLERS}:$

- $\circ \ \ \textbf{stainless steel machine body} \ \text{with internal reinforcements to eliminate casing flexure,} \\$
- separate roller guards,
- $\circ\;$  reducer gears made with special high-resistance resins,
- o digital keyboard,
- $\circ~$  thickness adjustment in each pair of rollers ,
- electrical system and safety devices in accordance with CE standards.

## MADE IN ITALY

| CODE MS-DL40 | DESCRIPTION Stainless steel pizza dough roller with 2 DAIDS of                                                                                   | PRICE/DELIVERY                                |
|--------------|--------------------------------------------------------------------------------------------------------------------------------------------------|-----------------------------------------------|
| ·            | Stainless steel pizza dough roller with 2 PAIRS of INCLINED ROLLERS, 400 mm long, for 80/400 gram loaves, V 230/1, kW 0.37, dim. 520x450x712h mm | € 0,00  VAT escluded  Shipping to be calculed |
|              |                                                                                                                                                  | Delivery                                      |