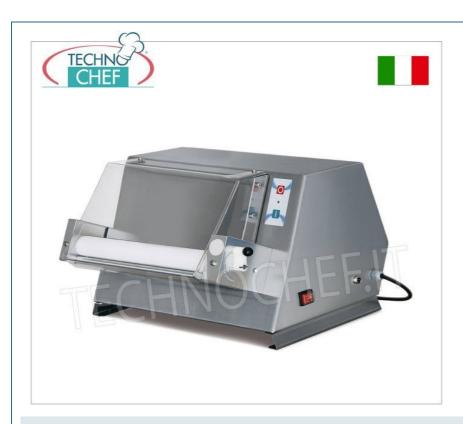

## $\label{eq:pizza} \textbf{PIZZA ROLLER} \ \ \text{with a pair of 300 mm long ROLLERS}:$

- machine body in stainless steel with internal reinforcements to eliminate bending of the casing,
- o separate roller guards,
- gearbox gears made with special high-resistance resins,

**MSPEDALE** 

- o digital keyboard,
- roller thickness adjustment ,
- for 80/210 gram loaves,
- o pizza diameter 14/30;
- $\circ\;$  electrical system and safety devices according to CE standards.

## MADE IN ITALY

| CODE           | DESCRIPTION                                                                                                                            | PRICE/DELIVERY |
|----------------|----------------------------------------------------------------------------------------------------------------------------------------|----------------|
| MS-DL30M       | Stainless steel pizza-roller with 1 PAIR of LONG<br>ROLLERS 300 mm, for 80/210 gram loaves, V 230/1,<br>kW 0.375, dim. mm 420x450x350h |                |
| TECHNICAL CARD |                                                                                                                                        |                |
| CODE/PICTURES  | DESCRIPTION                                                                                                                            | PRICE/DELIVERY |