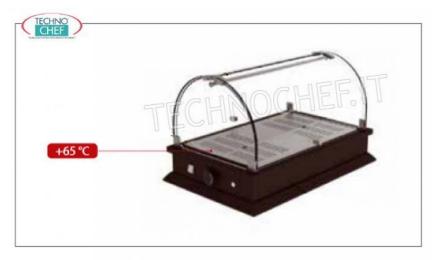

## HEATED countertop DISPLAY CABINET, QUADRO Line :

- $\circ~$  base in MDF wood color WENGE' ;
- $\circ~$  plexiglass dome complete with reinforcement rod in SATIN NICKEL metal;
- doors on 2 fronts;
- interior in aluminum;
- temperature: 65 °C ;
- thermostat switch/light .