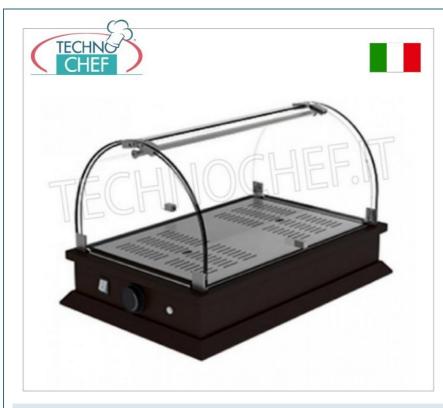

## HEATED countertop DISPLAY CABINET, QUADRO Line :

- $\circ~$  base in MDF wood color WENGE' ;
- $\circ~$  plexiglass dome complete with reinforcement rod in SATIN NICKEL metal;
- doors on 2 fronts;
- interior in aluminum;
- temperature: 65 °C ;
- thermostat switch/light .