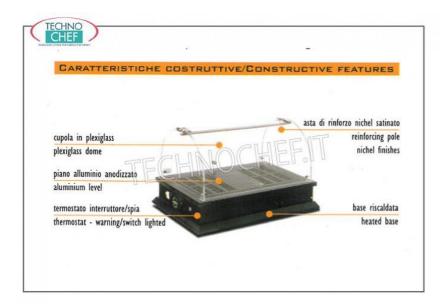

## HEATED countertop DISPLAY CABINET, QUADRO Line :

- $\circ~$  base in MDF wood color WENGE' ;
- $\circ~$  plexiglass dome complete with reinforcement rod in SATIN NICKEL metal;
- doors on 2 fronts;
- interior in aluminum;
- temperature: 65 °C ;
- thermostat switch/light .