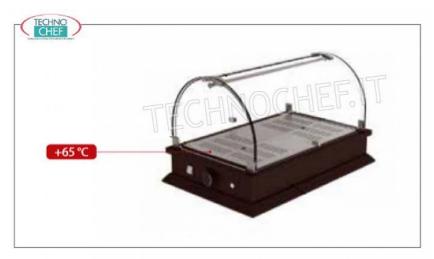

## **HEATED countertop DISPLAY CABINET, QUADRO Line:**

- base in MDF wood color WENGE';
- plexiglass **dome** complete with reinforcement rod in **SATIN NICKEL metal**;
- doors on 2 fronts;
- interior in aluminum;
- temperature: 65 °C;
- thermostat switch/light .