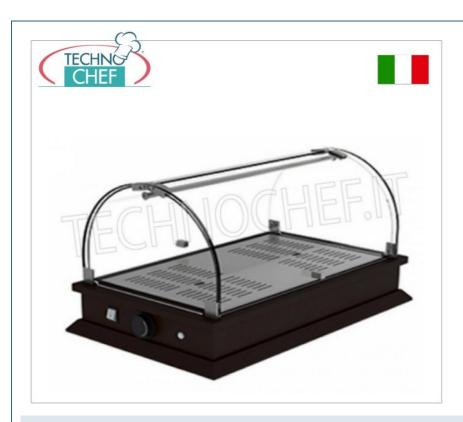

## **HEATED countertop DISPLAY CABINET, QUADRO Line:**

- base in MDF wood color WENGE';
- plexiglass **dome** complete with reinforcement rod in **SATIN NICKEL metal**;
- doors on 2 fronts;
- interior in aluminum;
- temperature: 65 °C;
- thermostat switch/light .