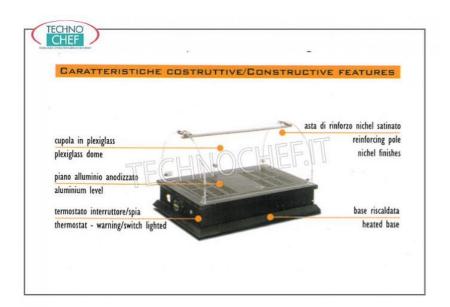

## **HEATED countertop DISPLAY CABINET, QUADRO Line:**

- base in MDF wood color WENGE';
- plexiglass **dome** complete with reinforcement rod in **SATIN NICKEL metal**;
- doors on 2 fronts;
- interior in aluminum;
- temperature: 65 °C;
- thermostat switch/light .