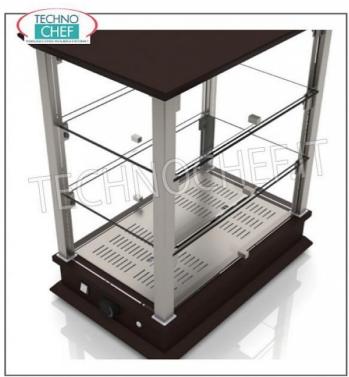

# HEATED Countertop DISPLAY CABINET, QUADRO Line :

- base and top in WENGE' colored MDF wood;
- SATIN NICKEL metal structure;
- $\circ~$  bottom shelf and 1 removable intermediate glass shelf ;
- temperature on the 2 floors of 65-50 °C;
- **sides** in tempered glass;
- thermostat switch/warning light;
- drop-down glass doors on 2 fronts;
- rubber feet.

## CE mark Made in Italy

| CODE     | DESCRIPTION                                                                                                                                                                                                                   | PRICE/DELIVERY                                                              |
|----------|-------------------------------------------------------------------------------------------------------------------------------------------------------------------------------------------------------------------------------|-----------------------------------------------------------------------------|
| EO-QR542 | HEATED countertop display cabinet, QUADRO line, with base and top in WENGE colored wood, structure in SATIN NICKEL, 1 intermediate glass shelf, drop-down glass doors on the 2 fronts, V.220/1, Kw.0.27 , dim.mm.540x350x465h | € 587,40  VAT escluded  Shipping to be calculed  Delivery from 8 to 15 days |