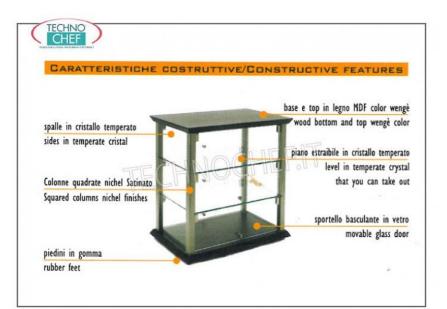

# HEATED Countertop DISPLAY CABINET, QUADRO Line :

- base and top in WENGE' colored MDF wood;
- SATIN NICKEL metal structure;
- $\circ~$  bottom shelf and 1 removable intermediate glass shelf ;
- temperature on the 2 floors of 65-50 °C;
- **sides** in tempered glass;
- thermostat switch/warning light;
- drop-down glass doors on 2 fronts;
- rubber feet.

## CE mark Made in Italy

| CODE     | DESCRIPTION                                                                                                                                                                                                                   | PRICE/DELIVERY                                                              |
|----------|-------------------------------------------------------------------------------------------------------------------------------------------------------------------------------------------------------------------------------|-----------------------------------------------------------------------------|
| EO-QR542 | HEATED countertop display cabinet, QUADRO line, with base and top in WENGE colored wood, structure in SATIN NICKEL, 1 intermediate glass shelf, drop-down glass doors on the 2 fronts, V.220/1, Kw.0.27 , dim.mm.540x350x465h | € 587,40  VAT escluded  Shipping to be calculed  Delivery from 8 to 15 days |