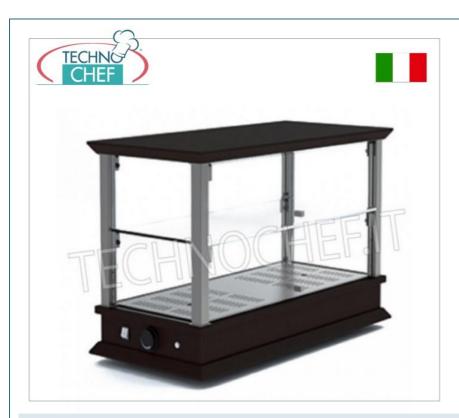

# HEATED Countertop DISPLAY CABINET, QUADRO Line :

- base and top in WENGE' colored MDF wood;
- SATIN NICKEL metal structure;
- $\circ~$  bottom shelf and 1 removable intermediate glass shelf ;
- temperature on the 2 floors of 65-50 °C;
- **sides** in tempered glass;
- thermostat switch/warning light;
- drop-down glass doors on 2 fronts;
- rubber feet.

## CE mark Made in Italy

| CODE     | DESCRIPTION                                                                                                                                                                                                                   | PRICE/DELIVERY                                                              |
|----------|-------------------------------------------------------------------------------------------------------------------------------------------------------------------------------------------------------------------------------|-----------------------------------------------------------------------------|
| EO-QR542 | HEATED countertop display cabinet, QUADRO line, with base and top in WENGE colored wood, structure in SATIN NICKEL, 1 intermediate glass shelf, drop-down glass doors on the 2 fronts, V.220/1, Kw.0.27 , dim.mm.540x350x465h | € 587,40  VAT escluded  Shipping to be calculed  Delivery from 8 to 15 days |