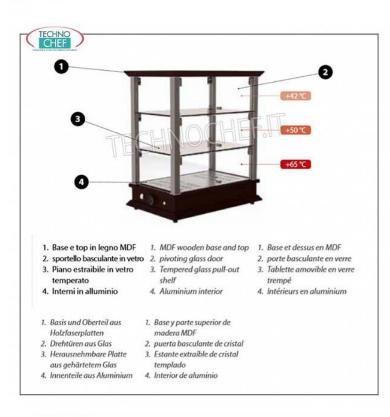

# HEATED Countertop DISPLAY CABINET, QUADRO Line :

- base and top in WENGE' colored MDF wood;
- SATIN NICKEL metal structure;
- $\circ~$  bottom shelf and 1 removable intermediate glass shelf ;
- temperature on the 2 floors of 65-50 °C;
- **sides** in tempered glass;
- thermostat switch/warning light;
- drop-down glass doors on 2 fronts;
- rubber feet.