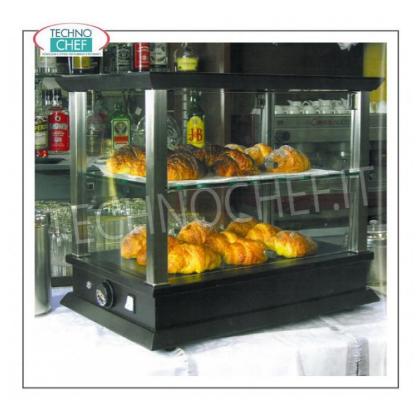

# HEATED Countertop DISPLAY CABINET, QUADRO Line :

- base and top in WENGE' colored MDF wood;
- SATIN NICKEL metal structure;
- $\circ~$  bottom shelf and 1 removable intermediate glass shelf ;
- temperature on the 2 floors of 65-50 °C;
- **sides** in tempered glass;
- thermostat switch/warning light;
- drop-down glass doors on 2 fronts;
- rubber feet.

## CE mark Made in Italy

| CODE     | DESCRIPTION                                                                                                                                                                                                                   | PRICE/DELIVERY                                                              |
|----------|-------------------------------------------------------------------------------------------------------------------------------------------------------------------------------------------------------------------------------|-----------------------------------------------------------------------------|
| EO-QR542 | HEATED countertop display cabinet, QUADRO line, with base and top in WENGE colored wood, structure in SATIN NICKEL, 1 intermediate glass shelf, drop-down glass doors on the 2 fronts, V.220/1, Kw.0.27 , dim.mm.540x350x465h | € 587,40  VAT escluded  Shipping to be calculed  Delivery from 8 to 15 days |