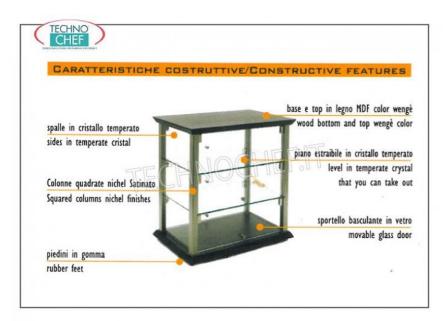

## PROFESSIONAL DESCRIPTION

HEATED Countertop DISPLAY CABINET, QUADRO Line : • base and top in WENGE' colored MDF wood ;

- SATIN NICKEL metal structure ;
- bottom shelf and 1 removable intermediate glass shelf ;
- temperature on the 2 floors of 65-50 °C;
- sides in tempered glass;
- thermostat switch/warning light;
- drop-down glass doors on 2 fronts;
- rubber feet.

## Made In Italy

| CODE     | DESCRIPTION                                                                                                                                                                                                                   | PRICE/DELIVERY                                                                    |
|----------|-------------------------------------------------------------------------------------------------------------------------------------------------------------------------------------------------------------------------------|-----------------------------------------------------------------------------------|
| EO-QR742 | HEATED countertop display cabinet, QUADRO line, with base and top in WENGE colored wood, structure in SATIN NICKEL, 1 intermediate glass shelf, drop-down glass doors on the 2 fronts, V.220/1, Kw.0.27 , dim.mm.740x350x465h | € 656,51<br>VAT escluded<br>Shipping to be calculed<br>Delivery from 8 to 15 days |