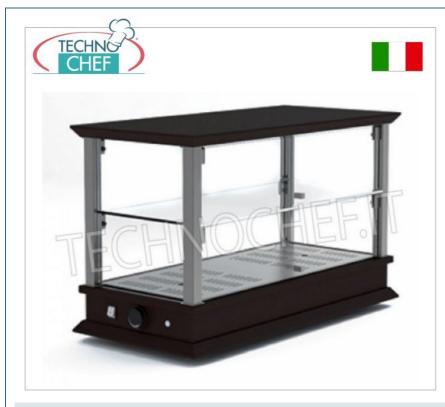

## PROFESSIONAL DESCRIPTION

HEATED Countertop DISPLAY CABINET, QUADRO Line : • base and top in WENGE' colored MDF wood ;

- SATIN NICKEL metal structure ;
- bottom shelf and 1 removable intermediate glass shelf ;
- temperature on the 2 floors of 65-50 °C;
- sides in tempered glass;
- thermostat switch/warning light;
- drop-down glass doors on 2 fronts;
- rubber feet.

## Made In Italy

| CODE     | DESCRIPTION                                                                                                                                                                                                                   | PRICE/DELIVERY                                                                    |
|----------|-------------------------------------------------------------------------------------------------------------------------------------------------------------------------------------------------------------------------------|-----------------------------------------------------------------------------------|
| EO-QR742 | HEATED countertop display cabinet, QUADRO line, with base and top in WENGE colored wood, structure in SATIN NICKEL, 1 intermediate glass shelf, drop-down glass doors on the 2 fronts, V.220/1, Kw.0.27 , dim.mm.740x350x465h | € 656,51<br>VAT escluded<br>Shipping to be calculed<br>Delivery from 8 to 15 days |