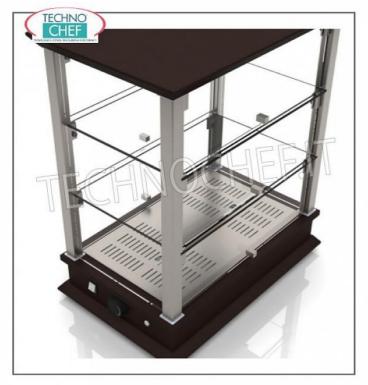

## PROFESSIONAL DESCRIPTION

HEATED Countertop DISPLAY CABINET, QUADRO Line : • base and top in WENGE' colored MDF wood ;

- SATIN NICKEL metal structure ;
- bottom shelf and 1 removable intermediate glass shelf ;
- temperature on the 2 floors of 65-50 °C;
- sides in tempered glass;
- thermostat switch/warning light;
- drop-down glass doors on 2 fronts;
- rubber feet.

## Made In Italy

| CODE     | DESCRIPTION                                                                                                                                                                                                                   | PRICE/DELIVERY                                                                    |
|----------|-------------------------------------------------------------------------------------------------------------------------------------------------------------------------------------------------------------------------------|-----------------------------------------------------------------------------------|
| EO-QR742 | HEATED countertop display cabinet, QUADRO line, with base and top in WENGE colored wood, structure in SATIN NICKEL, 1 intermediate glass shelf, drop-down glass doors on the 2 fronts, V.220/1, Kw.0.27 , dim.mm.740x350x465h | € 656,51<br>VAT escluded<br>Shipping to be calculed<br>Delivery from 8 to 15 days |