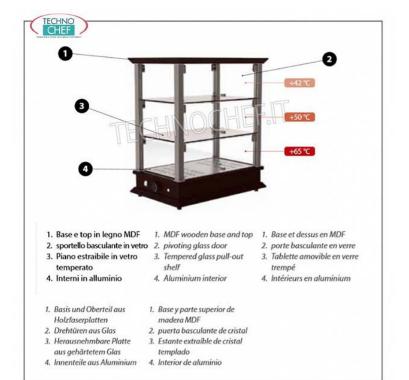

## PROFESSIONAL DESCRIPTION

HEATED Countertop DISPLAY CABINET, QUADRO Line : • base and top in WENGE' colored MDF wood ;

- SATIN NICKEL metal structure ;
- bottom shelf and 1 removable intermediate glass shelf ;
- temperature on the 2 floors of 65-50 °C;
- sides in tempered glass;
- thermostat switch/warning light;
- drop-down glass doors on 2 fronts;
- rubber feet.