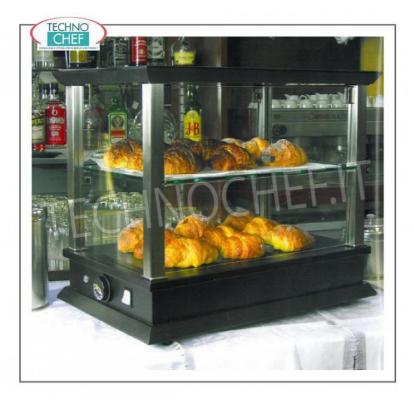

## PROFESSIONAL DESCRIPTION

HEATED Countertop DISPLAY CABINET, QUADRO Line : • base and top in WENGE' colored MDF wood ;

- SATIN NICKEL metal structure ;
- bottom shelf and 1 removable intermediate glass shelf ;
- temperature on the 2 floors of 65-50 °C;
- sides in tempered glass;
- thermostat switch/warning light;
- drop-down glass doors on 2 fronts;
- rubber feet.

## Made In Italy

| CODE     | DESCRIPTION                                                                                                                                                                                                                   | PRICE/DELIVERY                                                                    |
|----------|-------------------------------------------------------------------------------------------------------------------------------------------------------------------------------------------------------------------------------|-----------------------------------------------------------------------------------|
| EO-QR742 | HEATED countertop display cabinet, QUADRO line, with base and top in WENGE colored wood, structure in SATIN NICKEL, 1 intermediate glass shelf, drop-down glass doors on the 2 fronts, V.220/1, Kw.0.27 , dim.mm.740x350x465h | € 656,51<br>VAT escluded<br>Shipping to be calculed<br>Delivery from 8 to 15 days |