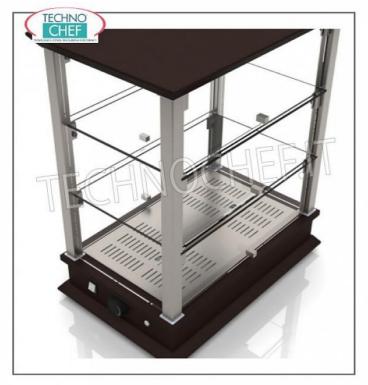

## PROFESSIONAL DESCRIPTION

HEATED countertop DISPLAY CABINET, QUADRO Line : • base and top in WENGE' colored MDF wood ;

- SATIN NICKEL metal structure ;
- bottom shelf and 2 removable intermediate glass shelves ;
- temperature on the 3 floors of 65-50-42 °C;
- **sides** in tempered glass;
- thermostat switch/warning light;
- drop-down glass doors on 2 fronts;
- rubber feet.

## Made III Italy

| CODE     | DESCRIPTION                                                                                                                                                                                                                               | PRICE/DELIVERY                                                                    |
|----------|-------------------------------------------------------------------------------------------------------------------------------------------------------------------------------------------------------------------------------------------|-----------------------------------------------------------------------------------|
| EO-QR543 | HEATED countertop display cabinet, QUADRO line, with<br>base and top in WENGE color wood, structure in SATIN<br>NICKEL, 2 intermediate glass shelves, drop-down glass<br>doors on the 2 fronts, V.220/1, Kw.0.27 ,<br>dim.mm.540x350x623h | € 691,06<br>VAT escluded<br>Shipping to be calculed<br>Delivery from 8 to 15 days |