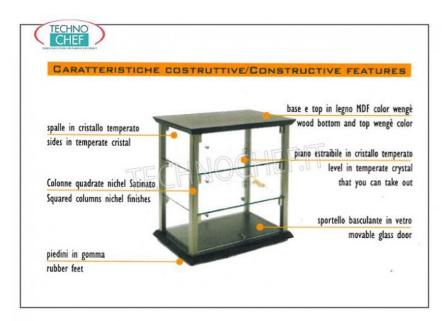

## PROFESSIONAL DESCRIPTION

HEATED countertop DISPLAY CABINET, QUADRO Line : • base and top in WENGE' colored MDF wood ;

- SATIN NICKEL metal structure ;
- bottom shelf and 2 removable intermediate glass shelves ;
- temperature on the 3 floors of 65-50-42 °C;
- **sides** in tempered glass;
- thermostat switch/warning light;
- drop-down glass doors on 2 fronts;
- rubber feet.

## Made III Italy

| CODE     | DESCRIPTION                                                                                                                                                                                                                               | PRICE/DELIVERY                                                                    |
|----------|-------------------------------------------------------------------------------------------------------------------------------------------------------------------------------------------------------------------------------------------|-----------------------------------------------------------------------------------|
| EO-QR543 | HEATED countertop display cabinet, QUADRO line, with<br>base and top in WENGE color wood, structure in SATIN<br>NICKEL, 2 intermediate glass shelves, drop-down glass<br>doors on the 2 fronts, V.220/1, Kw.0.27 ,<br>dim.mm.540x350x623h | € 691,06<br>VAT escluded<br>Shipping to be calculed<br>Delivery from 8 to 15 days |