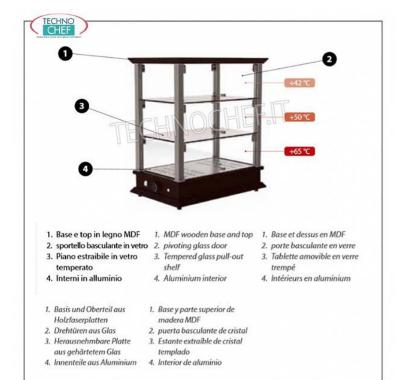

## PROFESSIONAL DESCRIPTION

HEATED countertop DISPLAY CABINET, QUADRO Line : • base and top in WENGE' colored MDF wood ;

- SATIN NICKEL metal structure ;
- bottom shelf and 2 removable intermediate glass shelves ;
- temperature on the 3 floors of 65-50-42 °C;
- **sides** in tempered glass;
- thermostat switch/warning light;
- drop-down glass doors on 2 fronts;
- rubber feet.