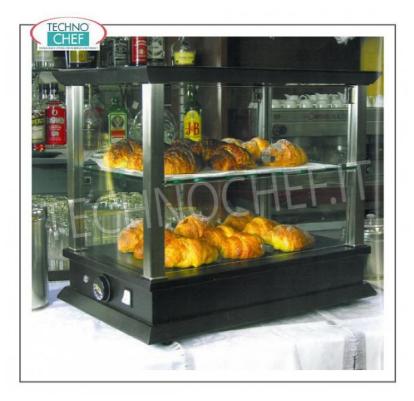

## PROFESSIONAL DESCRIPTION

HEATED countertop DISPLAY CABINET, QUADRO Line : • base and top in WENGE' colored MDF wood ;

- SATIN NICKEL metal structure ;
- bottom shelf and 2 removable intermediate glass shelves ;
- temperature on the 3 floors of 65-50-42 °C;
- **sides** in tempered glass;
- thermostat switch/warning light;
- drop-down glass doors on 2 fronts;
- rubber feet.

## Made III Italy

| CODE     | DESCRIPTION                                                                                                                                                                                                                               | PRICE/DELIVERY                                                                    |
|----------|-------------------------------------------------------------------------------------------------------------------------------------------------------------------------------------------------------------------------------------------|-----------------------------------------------------------------------------------|
| EO-QR543 | HEATED countertop display cabinet, QUADRO line, with<br>base and top in WENGE color wood, structure in SATIN<br>NICKEL, 2 intermediate glass shelves, drop-down glass<br>doors on the 2 fronts, V.220/1, Kw.0.27 ,<br>dim.mm.540x350x623h | € 691,06<br>VAT escluded<br>Shipping to be calculed<br>Delivery from 8 to 15 days |