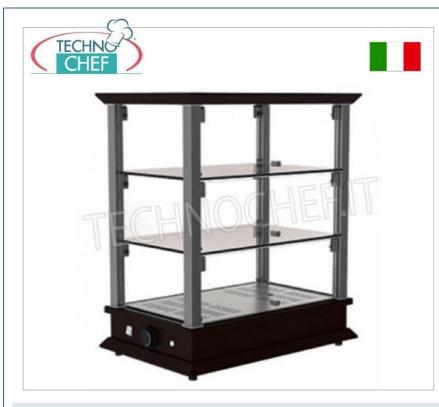

## PROFESSIONAL DESCRIPTION

HEATED countertop DISPLAY CABINET, QUADRO Line : • base and top in WENGE' colored MDF wood ;

- SATIN NICKEL metal structure ;
- bottom shelf and 2 removable intermediate glass shelves ;
- temperature on the 3 floors of 65-50-42 °C;
- **sides** in tempered glass;
- thermostat switch/warning light;
- drop-down glass doors on 2 fronts;
- rubber feet.

## Made III Italy

| CODE     | DESCRIPTION                                                                                                                                                                                                                               | PRICE/DELIVERY                                                                    |
|----------|-------------------------------------------------------------------------------------------------------------------------------------------------------------------------------------------------------------------------------------------|-----------------------------------------------------------------------------------|
| EO-QR543 | HEATED countertop display cabinet, QUADRO line, with<br>base and top in WENGE color wood, structure in SATIN<br>NICKEL, 2 intermediate glass shelves, drop-down glass<br>doors on the 2 fronts, V.220/1, Kw.0.27 ,<br>dim.mm.540x350x623h | € 691,06<br>VAT escluded<br>Shipping to be calculed<br>Delivery from 8 to 15 days |