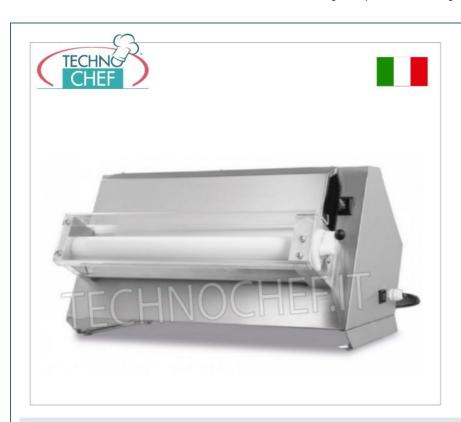

#### PROFESSIONAL DESCRIPTION

PIZZA DOUGH ROLLER with 1 PAIR of 500 mm long ROLLERS, for cold shaping of pizza dough, focaccia, etc.:

- $\circ\;$  stainless steel machine body ,
- internally reinforced carcass,
- plexiglass roller protection,
- min/max loaf weight: 210/270 grams,
- $\circ~$  allows you to  $\mbox{{\bf make pizza discs}}$  with diameters  $\mbox{{\bf from 260 to 450 mm}}$  ;
- $\circ~$  Pasta thickness adjustment : from 0 to 4 mm .

### CE Mark Made in Italy

| CODE         | DESCRIPTION                                                                                                                                                                                         | PRICE/DELIVERY                                  |
|--------------|-----------------------------------------------------------------------------------------------------------------------------------------------------------------------------------------------------|-------------------------------------------------|
| RSI-SPR50UNO | STAINLESS STEEL PIZZA DOUGH ROLLER with 1 PAIR of 500 mm LONG ROLLERS, for PIZZA discs from: 260 to 450 mm, Loaves from: 210 to 270 gr., V.230/1, Kw 0.25, Weight 27 Kg, dimensions mm 650x355x355h | € 620,63  VAT escluded  Shipping to be calculed |
|              |                                                                                                                                                                                                     | Delivery from 4 to 9 days                       |