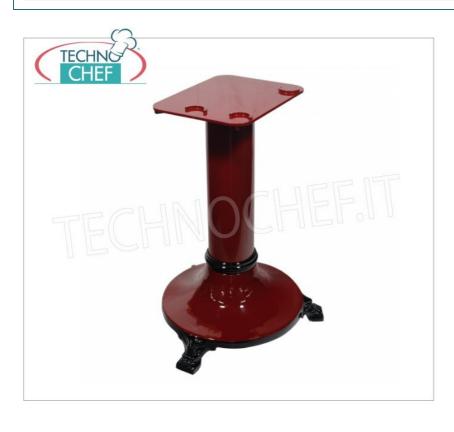

FAC-PD250/300

FAC - Pedestal, Mod.PD250/300

€ 846,32

VAT escluded

Shipping to be calculed

**Delivery** from 8 to 15 days