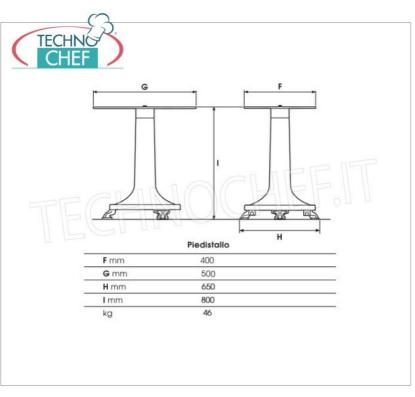

FAC-PD250/300

FAC - Pedestal, Mod.PD250/300

€ 846,32

VAT escluded

Shipping to be calculed

**Delivery** from 8 to 15 days