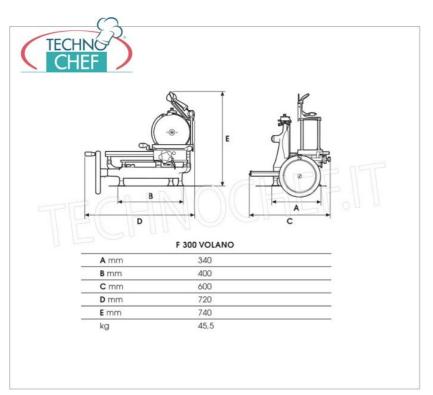

Services and Technologies for professional catering since 1973

| TECHNICAL CARD    |     |
|-------------------|-----|
| gross weight (Kg) | 51  |
| breadth (mm)      | 600 |
| depth (mm)        | 720 |
| height (mm)       | 740 |

blade diameter 300 mm, Standard colours: RED, BLACK and CREAM or customisable on request, dim.mm.600x720x740h.

VAT escluded
Shipping to be calculed

**Delivery** from 4 to 9 days