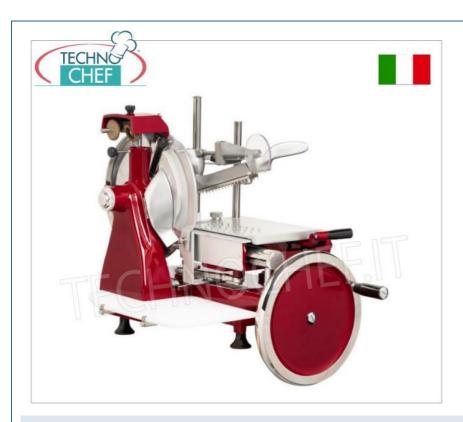

## PROFESSIONAL DESCRIPTION

MANUAL FLYWHEEL SLICER, 300 mm diameter blade, made of aluminium alloy and steel parts, with fire painting:

- built in aluminum and steel parts with a fire-painted finish , it is a real jewel with a design that is taken care of down to the smallest detail,
- o cutting thickness from 0 to 2.5 mm 9 positions,
- cutting capacity: mm 230x190h,
- o built-in sharpener,
- the flywheel has a manual function and can therefore also work in places without electricity,
- o robust, durable and reliable, a product for true connoisseurs,
- equipped with a ring protection around the blade in accordance with EEC standards,
- totally customizable in terms of color and finishing,
- standard colours : red, black, cream (specify when ordering).

## Accessories/Options:

- pink flowered shuttlecock
- o pedestal

NB: BASIC VERSION WITH SMOOTH FLYWHEEL. The flowered flywheel is an optional, see price in accessories.

**CE MARK MADE IN ITALY** 

> CODE DESCRIPTION PRICE/DELIVERY

blade diameter 300 mm, Standard colours: RED, BLACK and CREAM or customisable on request, dim.mm.600x720x740h.

VAT escluded
Shipping to be calculed

**Delivery** from 4 to 9 days