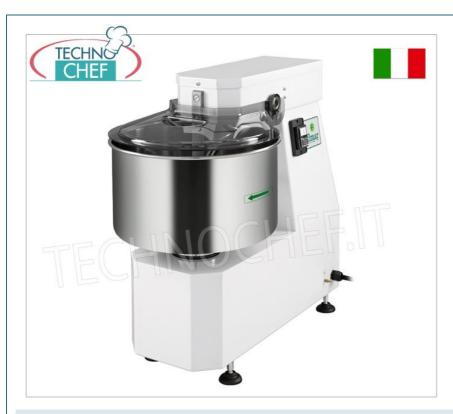

# 25 kg SPIRAL MIXER, LIGHT Line, without dough splitter rod, suitable for soft doughs such as bread, pizza and piadina :

- structure coated with scratch-resistant paint,
- parts in contact with food ( tank and spiral ) in stainless steel ,
- spiral rotations: 90 rpm,
- the tub has a total capacity of 25 kg of dough for a volume of 30 litres , the container measures 40 cm in diameter and 26 cm in height;
- hourly production : 75 kg/h ,
- safety microswitch on tank lid,
- smoked polycarbonate lid,
- available in **single-phase** and **three-phase** versions

# FM-30LN/T

25 Kg Spiral Mixer, LIGHT Line with 30 litre bowl, suitable for soft dough, THREE-PHASE, V. 400/3, kw 0.75, weight 96 kg, dim. mm 415x763x753h

€ 740,13

VAT escluded

Shipping to be calculed

**Delivery** from 4 to 9 days

25 Kg Spiral Mixer, with 30 litre bowl, LIGHT line, suitable for soft dough, SINGLE PHASE, V. 230/1, kw 0.75, weight 96 kg, dim. mm 415x763x753h

€ 769,16

VAT escluded

Shipping to be calculed

**Delivery** from 4 to 9 days