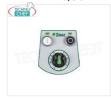

### FM-TM20/30LN

**Fimar - MECHANICAL TIMER** 

€ 30,19

VAT escluded

Shipping to be calculed

Delivery from 4 to 9 days