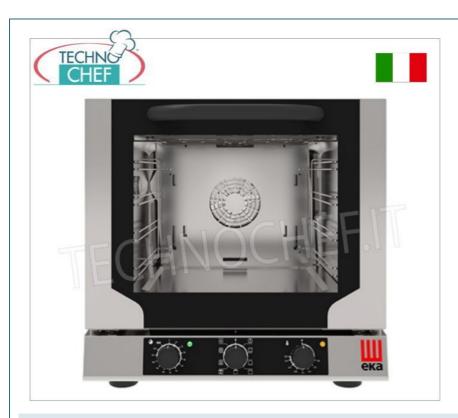

# MULTIFUNCTIONAL ELECTRIC CONVECTION OVEN for 4 429x345 mm trays:

- cooking chamber in highly resistant 430 stainless steel;
- lateral supports with guides for 4 trays with a pitch of 74 mm.;
- box door with flap opening (from top to bottom);
- electromechanical controls located on the lower side with: timer, thermostat and selector with 8 operating options;
- $\circ \ \ possibility \ of using \ the \ oven \ for \ \textbf{gratinations/grills} \ by \ selecting \ the \ appropriate \ function;$
- adjustable temperature from 100° to 260°C;
- fan in cooking chamber with **rotation in one direction only**;
- cooking chamber gasket recessed into the frame;
- forced **cooling system** of internal components;
- $\circ~$  possibility of overlapping with another oven of the same type.

#### Supplied:

- 4 aluminum trays mm.429x345.
- o power cord 1600 mm long without plug.

# **Pannello** elettromeccanico

- Tempo
   Sette metodi di cottura: statico, suola, cielo, grill, grill ventilato, statico ventilato e convezione.
   Ventola scongelamento
   Luce
   Temperatura