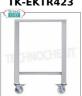

# TK-EKTR423

#### Base for stainless steel ovens

€ 436,30 VAT escluded

Shipping to be calculed

**Delivery** from 4 to 9 days