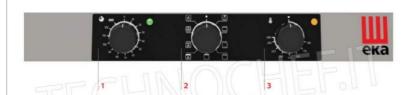

# MULTIFUNCTIONAL ELECTRIC CONVECTION OVEN for 4 429x345 mm trays:

- cooking chamber in highly resistant 430 stainless steel;
- lateral supports with guides for 4 trays with a pitch of 74 mm.;
- box door with flap opening (from top to bottom);
- electromechanical controls located on the lower side with: timer, thermostat and selector with 8 operating options;
- $\circ \ \ possibility \ of using \ the \ oven \ for \ \textbf{gratinations/grills} \ by \ selecting \ the \ appropriate \ function;$
- adjustable temperature from 100° to 260°C;
- fan in cooking chamber with **rotation in one direction only**;
- cooking chamber gasket recessed into the frame;
- forced **cooling system** of internal components;
- $\circ~$  possibility of overlapping with another oven of the same type.

# **Pannello** elettromeccanico

- Tempo
   Sette metodi di cottura: statico, suola, cielo, grill, grill ventilato, statico ventilato e convezione.
   Ventola scongelamento
   Luce
   Temperatura