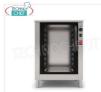

# MULTIFUNCTIONAL ELECTRIC CONVECTION OVEN for 4 429x345 mm trays:

- cooking chamber in highly resistant 430 stainless steel;
- lateral supports with guides for 4 trays with a pitch of 74 mm.;
- box door with flap opening (from top to bottom);
- electromechanical controls located on the lower side with: timer, thermostat and selector with 8 operating options;
- $\circ \ \ possibility \ of using \ the \ oven \ for \ \textbf{gratinations/grills} \ by \ selecting \ the \ appropriate \ function;$
- adjustable temperature from 100° to 260°C;
- fan in cooking chamber with **rotation in one direction only**;
- cooking chamber gasket recessed into the frame;
- forced **cooling system** of internal components;
- $\circ~$  possibility of overlapping with another oven of the same type.

#### CE mark Made in Italy

| CODE          | DESCRIPTION                                                                                                                                                                                | PRICE/DELIVERY                                                             |
|---------------|--------------------------------------------------------------------------------------------------------------------------------------------------------------------------------------------|----------------------------------------------------------------------------|
| TK-EKF423NM   | MULTIFUNCTION ELECTRIC CONVECTION OVEN, cooking chamber for 4 TRAYS measuring 429x345 mm, ELECTROMECHANICAL CONTROLS, V.230/1, Kw.2.6, Weight Kg.36.4, external dimensions mm.590x709x589h | € 630,02  VAT escluded  Shipping to be calculed  Delivery from 4 to 9 days |
|               | TECHNICAL CARD                                                                                                                                                                             |                                                                            |
| CODE/PICTURES | DESCRIPTION                                                                                                                                                                                | PRICE/DELIVERY                                                             |
| TK-KG7        | Chrome horizontal grille, dim.mm.435x340                                                                                                                                                   | € 8,56  VAT escluded  Shipping to be calculed  Delivery from 4 to 9 days   |
| TK-01300731   | Wooden cage for convection ovens                                                                                                                                                           | € 38,42  VAT escluded  Shipping to be calculed  Delivery from 4 to 9 days  |
| TK-KV7        | Aluminum tray, dim.mm.429x345x9,20h, for mod. EKF423                                                                                                                                       | € 24,74  VAT escluded  Shipping to be calculed  Delivery from 4 to 9 days  |
| TK-KG7X       | Horizontal grill in AISI 304 stainless steel, dim.mm.435x340                                                                                                                               | € 21,21  VAT escluded  Shipping to be calculed  Delivery from 4 to 9 days  |
| TK-KPG23      | Side support adapter kit                                                                                                                                                                   | € 87,92  VAT escluded  Shipping to be calculed  Delivery from 4 to 9 days  |
| TK-EKT423D    | Support for stainless steel ovens                                                                                                                                                          | € 363,64  VAT escluded  Shipping to be calculed  Delivery from 4 to 9 days |
| TK-EKT423     | Base for stainless steel ovens                                                                                                                                                             | € 387,87  VAT escluded  Shipping to be calculed                            |