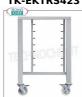

#### **TK-EKTRS423**

#### Base for stainless steel ovens

€ 460,51

VAT escluded
Shipping to be calculed

**Delivery** from 4 to 9 days