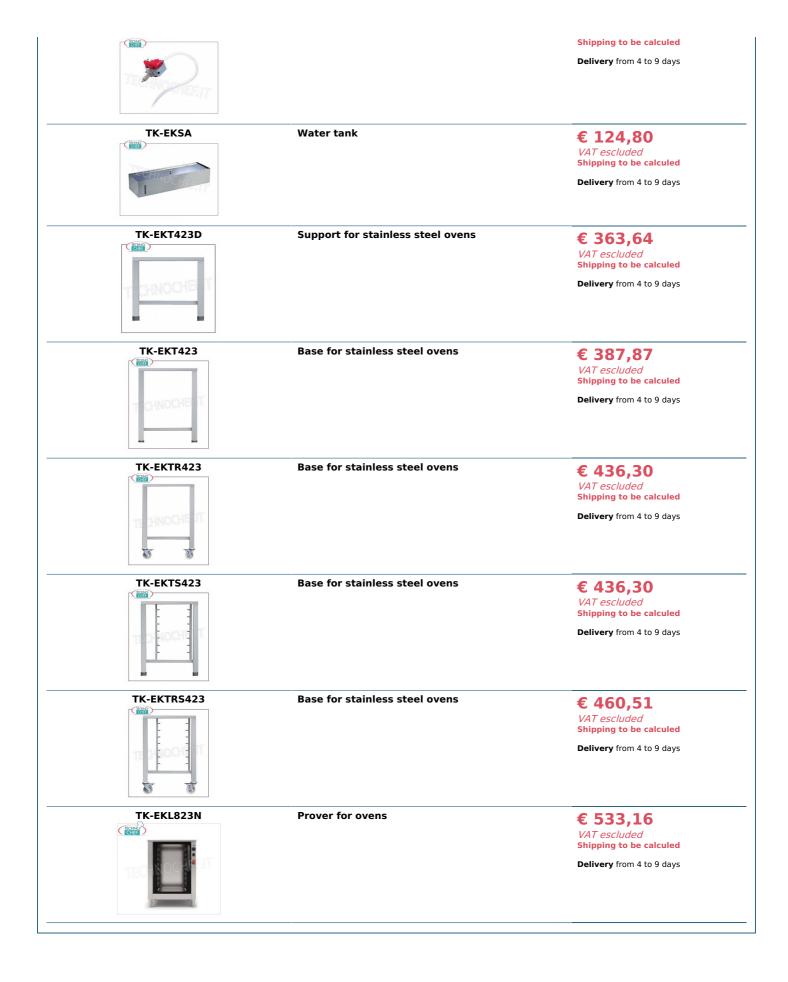

### Accessories/Optional :

- Aluminum tray, dim.mm.429x345x9,20 Cod.TK-KV7.
- Chromed horizontal grille, dim.mm.435x340 Cod.TK-KG7.

- Horizontal grill in 304 stainless steel, dim.mm.435x340 Cod.TK-KG7X.
- Perforated aluminum tray, dim.mm.435x345x10h Cod.TK-KTF6P.
- $\circ~$  Base support for ovens in 430 stainless steel, on legs with lower shelf Cod.TK-EKT423.
- Base support for ovens in 430 stainless steel, on legs with lower shelf and wheels Cod.TK-EKTR423.
- Base support for ovens in 430 stainless steel, with lower shelf and pairs of guides for inserting 6 trays or 6 Gastro-Norm 2/3 grids (mm.425x340) - Cod.TK-EKTS423.
- Base support for ovens in 430 stainless steel, with lower shelf and wheels with pairs of guides for inserting 6 trays or 6 Gastro-Norm 2/3 grids (mm.425x340) - Cod.TK-EKTRS423.
- 430 stainless steel oven stacking support, on legs with lower shelf Cod.TK-EKT423D;
- Leavener Cod.TK-EKL823N.
- Tank It.7 Cod.TK-EKSA.
- Pump kit with hose and filter Cod.TK-KKPU.
- Air flow reducer Cod.TK-EKRPA.
- Side support adaptation kit from mm. 354x325 to Gastro-Norm 2/3 in AISI 430 stainless steel Cod.TK-KPG23.
- Wooden cage Cod.TK-01300731.
- Pallet package Cod.TK-01300280.

#### CE mark Made in Italy

| DESCRIPTION                                                                                                                                                                                                                | PRICE/DELIVER                                                                                                                                                                                                                                                                                                                                                                                                                           |
|----------------------------------------------------------------------------------------------------------------------------------------------------------------------------------------------------------------------------|-----------------------------------------------------------------------------------------------------------------------------------------------------------------------------------------------------------------------------------------------------------------------------------------------------------------------------------------------------------------------------------------------------------------------------------------|
| ELECTRIC CONVECTION OVEN WITH VENTILATION with<br>DIRECT STEAM, cooking chamber for 4 TRAYS<br>measuring mm.429x345, ELECTROMECHANICAL<br>CONTROLS, V.230/1, Kw.3.15, Weight 38 Kg, external<br>dimensions mm.500x700x580h | € 847,95<br>VAT escluded<br>Shipping to be calculed                                                                                                                                                                                                                                                                                                                                                                                     |
|                                                                                                                                                                                                                            | Delivery from 4 to 9 days                                                                                                                                                                                                                                                                                                                                                                                                               |
| TECHNICAL CARD                                                                                                                                                                                                             |                                                                                                                                                                                                                                                                                                                                                                                                                                         |
| DESCRIPTION                                                                                                                                                                                                                | PRICE/DELIVER                                                                                                                                                                                                                                                                                                                                                                                                                           |
| Chrome horizontal grille, dim.mm.435x340                                                                                                                                                                                   | € 8,56<br>VAT escluded<br>Shipping to be calculed<br>Delivery from 4 to 9 days                                                                                                                                                                                                                                                                                                                                                          |
|                                                                                                                                                                                                                            |                                                                                                                                                                                                                                                                                                                                                                                                                                         |
| Wooden cage for convection ovens                                                                                                                                                                                           | € 38,42<br>VAT escluded<br>Shipping to be calculed                                                                                                                                                                                                                                                                                                                                                                                      |
|                                                                                                                                                                                                                            | Delivery from 4 to 9 days                                                                                                                                                                                                                                                                                                                                                                                                               |
| Aluminum tray, dim.mm.429x345x9,20h, for<br>mod. EKF423                                                                                                                                                                    | € 24,74<br>VAT escluded<br>Shipping to be calculed                                                                                                                                                                                                                                                                                                                                                                                      |
|                                                                                                                                                                                                                            | <b>Delivery</b> from 4 to 9 days                                                                                                                                                                                                                                                                                                                                                                                                        |
| Aluminum tray                                                                                                                                                                                                              | € 24,74                                                                                                                                                                                                                                                                                                                                                                                                                                 |
|                                                                                                                                                                                                                            | VAT escluded<br>Shipping to be calculed                                                                                                                                                                                                                                                                                                                                                                                                 |
|                                                                                                                                                                                                                            | <b>Delivery</b> from 4 to 9 days                                                                                                                                                                                                                                                                                                                                                                                                        |
| Horizontal grill in AISI 304 stainless steel,<br>dim.mm.435x340                                                                                                                                                            | € 21,21<br>VAT escluded<br>Shipping to be calculed                                                                                                                                                                                                                                                                                                                                                                                      |
|                                                                                                                                                                                                                            | <b>Delivery</b> from 4 to 9 days                                                                                                                                                                                                                                                                                                                                                                                                        |
| Side support adapter kit                                                                                                                                                                                                   | € 87,92                                                                                                                                                                                                                                                                                                                                                                                                                                 |
|                                                                                                                                                                                                                            | VAT escluded                                                                                                                                                                                                                                                                                                                                                                                                                            |
|                                                                                                                                                                                                                            | Shipping to be calculed                                                                                                                                                                                                                                                                                                                                                                                                                 |
| Pump kit                                                                                                                                                                                                                   | Shipping to be calculed<br>Delivery from 4 to 9 days                                                                                                                                                                                                                                                                                                                                                                                    |
|                                                                                                                                                                                                                            | DIRECT STEAM, cooking chamber for 4 TRAYS<br>measuring mm.429x345, ELECTROMECHANICAL<br>CONTROLS, V.230/1, Kw3.15, Weight 38 Kg, external<br>dimensions mm.590x709x589h<br>TECHNICAL CARD<br>DESCRIPTION<br>Chrome horizontal grille, dim.mm.435x340<br>Wooden cage for convection ovens<br>Aluminum tray, dim.mm.429x345x9,20h, for<br>mod. EKF423<br>Aluminum tray<br>Horizontal grill in AISI 304 stainless steel,<br>dim.mm.435x340 |