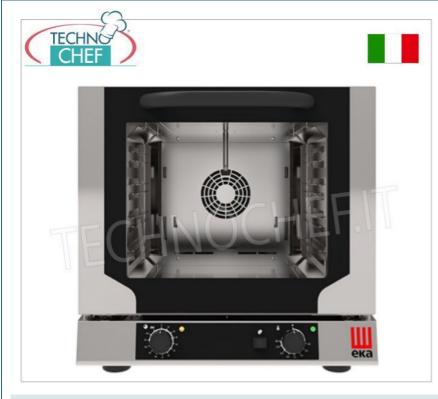

#### PROFESSIONAL DESCRIPTION

## ELECTRIC CONVECTION OVEN WITH VENTILATION with DIRECT STEAM, for 4 TRAYS measuring 429x345 mm:

- cooking chamber in AISI 304 stainless steel ;
- side supports with guides for 4 trays with 74 mm pitch ;
- **boxed door** with **tilt opening** (from top to bottom);
- electromechanical controls placed on the lower side with: timer and thermostat;
- direct steam in the cooking chamber , manually operated by button ;
- adjustable temperature from 100° to 260°C ;
- fan in cooking chamber with rotation reversal device (left and right);
- cooking chamber gasket recessed into the frame;
- forced **cooling system** for internal components;
- **possibility** of **overlapping** with another oven of the same type.

### Included :

- 4 aluminium trays mm.429x345.
- $\circ~$  power cord 1600mm long without plug.

#### CE mark Made in Italy

| DESCRIPTION                                                                                                                                                                                                                | PRICE/DELIVER                                                                                                                                                                                                                                                                                                                                                                                                                           |
|----------------------------------------------------------------------------------------------------------------------------------------------------------------------------------------------------------------------------|-----------------------------------------------------------------------------------------------------------------------------------------------------------------------------------------------------------------------------------------------------------------------------------------------------------------------------------------------------------------------------------------------------------------------------------------|
| ELECTRIC CONVECTION OVEN WITH VENTILATION with<br>DIRECT STEAM, cooking chamber for 4 TRAYS<br>measuring mm.429x345, ELECTROMECHANICAL<br>CONTROLS, V.230/1, Kw.3.15, Weight 38 Kg, external<br>dimensions mm.500x700x580h | € 847,95<br>VAT escluded<br>Shipping to be calculed                                                                                                                                                                                                                                                                                                                                                                                     |
|                                                                                                                                                                                                                            | Delivery from 4 to 9 days                                                                                                                                                                                                                                                                                                                                                                                                               |
| TECHNICAL CARD                                                                                                                                                                                                             |                                                                                                                                                                                                                                                                                                                                                                                                                                         |
| DESCRIPTION                                                                                                                                                                                                                | PRICE/DELIVER                                                                                                                                                                                                                                                                                                                                                                                                                           |
| Chrome horizontal grille, dim.mm.435x340                                                                                                                                                                                   | € 8,56<br>VAT escluded<br>Shipping to be calculed<br>Delivery from 4 to 9 days                                                                                                                                                                                                                                                                                                                                                          |
|                                                                                                                                                                                                                            |                                                                                                                                                                                                                                                                                                                                                                                                                                         |
| Wooden cage for convection ovens                                                                                                                                                                                           | € 38,42<br>VAT escluded<br>Shipping to be calculed                                                                                                                                                                                                                                                                                                                                                                                      |
|                                                                                                                                                                                                                            | Delivery from 4 to 9 days                                                                                                                                                                                                                                                                                                                                                                                                               |
| Aluminum tray, dim.mm.429x345x9,20h, for<br>mod. EKF423                                                                                                                                                                    | € 24,74<br>VAT escluded<br>Shipping to be calculed                                                                                                                                                                                                                                                                                                                                                                                      |
|                                                                                                                                                                                                                            | <b>Delivery</b> from 4 to 9 days                                                                                                                                                                                                                                                                                                                                                                                                        |
| Aluminum tray                                                                                                                                                                                                              | € 24,74                                                                                                                                                                                                                                                                                                                                                                                                                                 |
|                                                                                                                                                                                                                            | VAT escluded<br>Shipping to be calculed                                                                                                                                                                                                                                                                                                                                                                                                 |
|                                                                                                                                                                                                                            | <b>Delivery</b> from 4 to 9 days                                                                                                                                                                                                                                                                                                                                                                                                        |
| Horizontal grill in AISI 304 stainless steel,<br>dim.mm.435x340                                                                                                                                                            | € 21,21<br>VAT escluded<br>Shipping to be calculed                                                                                                                                                                                                                                                                                                                                                                                      |
|                                                                                                                                                                                                                            | <b>Delivery</b> from 4 to 9 days                                                                                                                                                                                                                                                                                                                                                                                                        |
| Side support adapter kit                                                                                                                                                                                                   | € 87,92                                                                                                                                                                                                                                                                                                                                                                                                                                 |
|                                                                                                                                                                                                                            | VAT escluded                                                                                                                                                                                                                                                                                                                                                                                                                            |
|                                                                                                                                                                                                                            | Shipping to be calculed                                                                                                                                                                                                                                                                                                                                                                                                                 |
| Pump kit                                                                                                                                                                                                                   | Shipping to be calculed<br>Delivery from 4 to 9 days                                                                                                                                                                                                                                                                                                                                                                                    |
|                                                                                                                                                                                                                            | DIRECT STEAM, cooking chamber for 4 TRAYS<br>measuring mm.429x345, ELECTROMECHANICAL<br>CONTROLS, V.230/1, Kw3.15, Weight 38 Kg, external<br>dimensions mm.590x709x589h<br>TECHNICAL CARD<br>DESCRIPTION<br>Chrome horizontal grille, dim.mm.435x340<br>Wooden cage for convection ovens<br>Aluminum tray, dim.mm.429x345x9,20h, for<br>mod. EKF423<br>Aluminum tray<br>Horizontal grill in AISI 304 stainless steel,<br>dim.mm.435x340 |