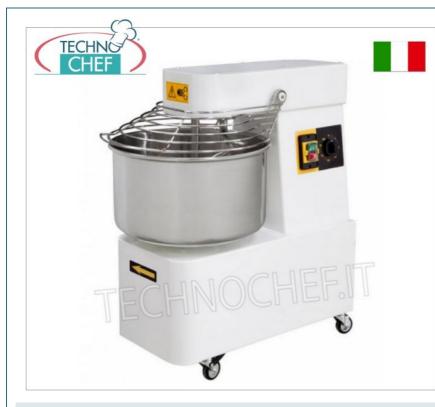

## **PROFESSIONAL DESCRIPTION**

SPIRAL MIXER with fixed bowl of 32 lt. for 25 Kg. of maximum dough per cycle, hourly production Kg. 88, complete with dough splitter rod, timer and wheels:

- high thickness **steel structure** ;
- painting with non-toxic epoxy powders for food;
- $\circ~$  stainless steel bowl , spiral , column and bowl protection grille ;
- **bowl** with a diameter of **400 mm** complete with **dough splitting rod** (reduces mixing times);
- series timer ;
- emergency stop button;
- 4 wheels as standard (2 with brakes);
- transmission with oil bath gearmotor ;
- safety micro in the tub lid.

## Accessories/Optional :

• 2 speed motor.

CE mark Made in Italy

AVAILABLE MODELS

PFD-IBT30

SPIRAL MIXER, with fixed head and bowl of 32 lt, dough capacity 25 Kg, complete with dough splitter rod, timer and wheels, THREE-PHASE,

€ 857,53 VAT escluded Shipping to be calculed

|               | V.400/3, kw 1.1, weight Kg.86.6,<br>dim.mm.424x735x805h                                                                                                                                                  | <b>Delivery</b> from 4 to 9 days                                                 |
|---------------|----------------------------------------------------------------------------------------------------------------------------------------------------------------------------------------------------------|----------------------------------------------------------------------------------|
| PFD-IBM30     | SPIRAL MIXER, with fixed head and bowl of 32 lt,<br>dough capacity 25 Kg, complete with dough<br>splitter rod, timer and wheels, SINGLE PHASE,<br>V.230/1, Kw.1.1, Weight Kg.86.6<br>dim.mm.424x735x805h | € 866,91<br>VAT escluded<br>Shipping to be calculed<br>Delivery from 4 to 9 days |
|               | TECHNICAL CARD                                                                                                                                                                                           |                                                                                  |
| CODE/PICTURES | DESCRIPTION                                                                                                                                                                                              | PRICE/DELIVERY                                                                   |
| PFD-2VEL      | Optional - 2 Speed Motor for Impastrici                                                                                                                                                                  | € 174,12<br>VAT escluded<br>Shipping to be calculed<br>Delivery from 4 to 9 days |