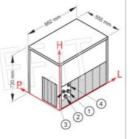

### **TECHNICAL CARD**

| Monofase |
|----------|
| V 230/1  |
| 50       |
| 1,4      |
| 118      |
| 128      |
| 862      |
| 550      |
| 720      |
|          |

€ 1.447,95

VAT escluded Shipping to be calculed

Delivery from 8 to 15 days

|                                        | L   | Н   | Ø     |
|----------------------------------------|-----|-----|-------|
| 1 - Ingresso acqua produzione ghiaccio | 126 | 284 | 3/4"  |
| 2 - Ingresso acqua per condensatore    | 94  | 234 | 3/4"  |
| 3 - Scarico acqua                      | 69  | 297 | 24 mm |
| 4 - Connessione Elettrica              | 140 | 355 | -     |