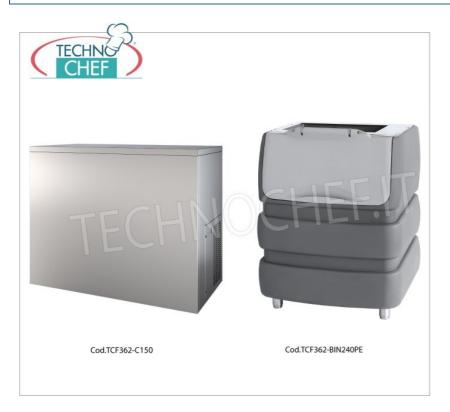

### FULL ICE CUBES MAKER with SPRAY SYSTEM, WITHOUT DEPOSIT, production 155 kg/24 hours:

- 18/8 stainless steel structure , Scotch Brite finish;
- $\quad \text{$\circ$ spray ice making system ;} \\$
- air or water cooling;
- production 155 kg/24 hours;
- $\circ \ \textbf{ice} \ \text{in} \ \textbf{solid} \ \textbf{cubes} \ \text{, highly compact and crystalline, ideal for various uses in restaurants, hotels and bars;}$
- type of cube of your choice: A 18 gr , C 33 gr, D 13 gr , E 42 gr , B 60 gr , (standard cube 18 gr);
- R404A refrigerant;
- water consumption : A=2.6/W=13;
- $\circ~$  modular models, they must be combined with an ice storage container .

## Accessories/Optionals:

• Ice Machine Containers/Storage

### **AVAILABLE MODELS**

Kg/24 hours, without storage, stainless steel exterior, air cooling, V 230/1, Kw 1.4, dimensions mm 862x555x720h.

€ 2.064,96 VAT escluded Shipping to be calculed

Delivery from 8 to 15 days

TCF362-C150W

Ice cube maker with spray system, yield 155 Kg/24 hours, without storage, stainless steel exterior, water cooling, V 230/1, Kw 1.4, dimensions mm 862x555x720h.

€ 2.112,43 VAT escluded Shipping to be calculed