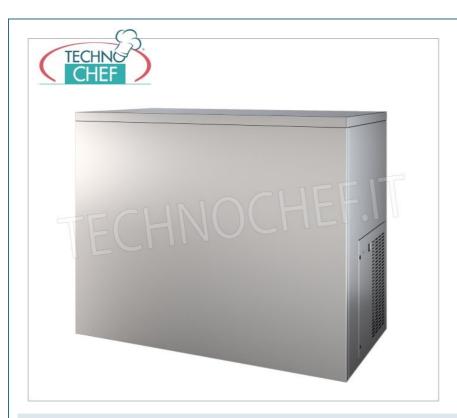

### FULL ICE CUBES MAKER with SPRAY SYSTEM, WITHOUT DEPOSIT, production 155 kg/24 hours:

- 18/8 stainless steel structure , Scotch Brite finish;
- $\quad \text{$\circ$ spray ice making system ;} \\$
- air or water cooling;
- production 155 kg/24 hours;
- $\circ \ \textbf{ice} \ \text{in} \ \textbf{solid} \ \textbf{cubes} \ \text{, highly compact and crystalline, ideal for various uses in restaurants, hotels and bars;}$
- type of cube of your choice: A 18 gr , C 33 gr, D 13 gr , E 42 gr , B 60 gr , (standard cube 18 gr);
- R404A refrigerant;
- water consumption : A=2.6/W=13;
- $\circ~$  modular models, they must be combined with an ice storage container .

### **AVAILABLE MODELS**

Kg/24 hours, without storage, stainless steel exterior, air cooling, V 230/1, Kw 1.4, dimensions mm 862x555x720h.

€ 2.064,96 VAT escluded Shipping to be calculed

Delivery from 8 to 15 days

TCF362-C150W

Ice cube maker with spray system, yield 155 Kg/24 hours, without storage, stainless steel exterior, water cooling, V 230/1, Kw 1.4, dimensions mm 862x555x720h.

€ 2.112,43 VAT escluded Shipping to be calculed