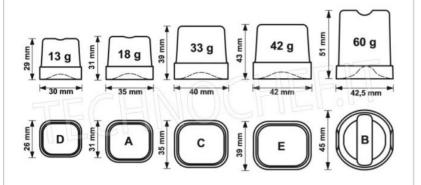

### FULL ICE CUBES MAKER with SPRAY SYSTEM, WITHOUT DEPOSIT, production 155 kg/24 hours:

- 18/8 stainless steel structure , Scotch Brite finish;
- $\quad \text{$\circ$ spray ice making system ;} \\$
- air or water cooling;
- production 155 kg/24 hours;
- $\circ \ \textbf{ice} \ \text{in} \ \textbf{solid} \ \textbf{cubes} \ \text{, highly compact and crystalline, ideal for various uses in restaurants, hotels and bars;}$
- type of cube of your choice: A 18 gr , C 33 gr, D 13 gr , E 42 gr , B 60 gr , (standard cube 18 gr);
- R404A refrigerant;
- water consumption : A=2.6/W=13;
- $\circ~$  modular models, they must be combined with an ice storage container .

# **DIMENSIONI CUBETTI GHIACCIO**

<sup>\*</sup> solo per sistemi di raffreddamento ad acqua