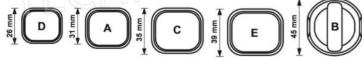

## FULL CUBES ICE MAKER with SPRAY SYSTEM, WITHOUT STORAGE, production 300 kg/24 hours,

- 18/8 stainless steel structure , Scotch Brite finish;
- spray ice making system;
- air cooling;
- o production 300 kg/24 hours;
- ice in solid cubes , highly compact and crystalline, ideal for various uses in restaurants, hotels and bars;
- type of cube of your choice: A 18 gr , C 33 gr, D 13 gr , E 42 gr , B 60 gr , (standard cube 18 gr);
- R404A refrigerant;
- water consumption : A=2.6/W=14.3;
- $\circ~$  modular models, they must be combined with an ice storage container .

# **DIMENSIONI CUBETTI GHIACCIO**