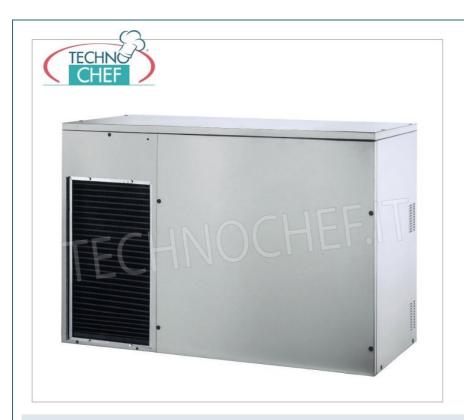

## FULL CUBES ICE MAKER with SPRAY SYSTEM, WITHOUT STORAGE, production 300 kg/24 hours,

- 18/8 stainless steel structure , Scotch Brite finish;
- spray ice making system;
- air cooling;
- o production 300 kg/24 hours;
- ice in solid cubes , highly compact and crystalline, ideal for various uses in restaurants, hotels and bars;
- type of cube of your choice: A 18 gr , C 33 gr, D 13 gr , E 42 gr , B 60 gr , (standard cube 18 gr);
- R404A refrigerant;
- water consumption : A=2.6/W=14.3;
- $\circ~$  modular models, they must be combined with an ice storage container .