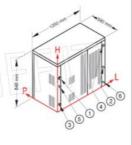

# **TECHNICAL CARD**

| power supply              | Monofase |
|---------------------------|----------|
| Volts                     | V 230/1  |
| frequency (Hz)            | 50       |
| motor power capacity (Kw) | 2,6      |
| net weight (Kg)           | 152      |
| gross weight (Kg)         | 178      |
| breadth (mm)              | 1250     |
| depth (mm)                | 580      |
| height (mm)               | 848      |
|                           |          |

#### **TECHNICAL CARD**

CODE/PICTURES

DESCRIPTION

PRICE/DELIVERY

TCF362-BIN350

Containers/Storage for ice machines, capacity 350 kg.

€ 1.447,95

VAT escluded