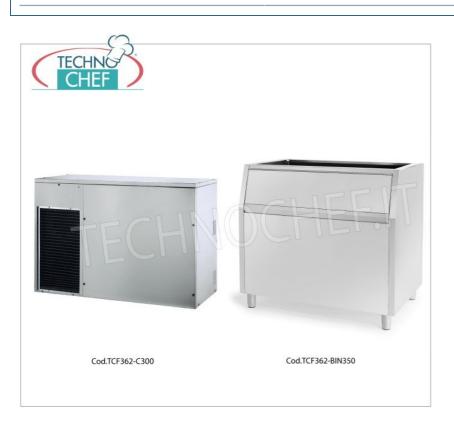

## FULL CUBES ICE MAKER with SPRAY SYSTEM, WITHOUT STORAGE, production 300 kg/24 hours,

- 18/8 stainless steel structure , Scotch Brite finish;
- spray ice making system;
- air cooling;
- o production 300 kg/24 hours;
- ice in solid cubes , highly compact and crystalline, ideal for various uses in restaurants, hotels and bars;
- type of cube of your choice: A 18 gr , C 33 gr, D 13 gr , E 42 gr , B 60 gr , (standard cube 18 gr);
- R404A refrigerant;
- water consumption : A=2.6/W=14.3;
- $\circ~$  modular models, they must be combined with an ice storage container .

#### **TECHNICAL CARD**

CODE/PICTURES

DESCRIPTION

PRICE/DELIVERY

TCF362-BIN350

Containers/Storage for ice machines, capacity 350 kg.

€ 1.447,95

VAT escluded