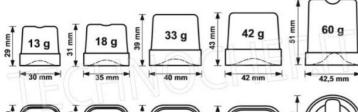

## FULL CUBES ICE MAKER with SPRAY SYSTEM, WITHOUT STORAGE, production 300 kg/24 hours,

- 18/8 stainless steel structure , Scotch Brite finish;
- spray ice making system;
- air cooling;
- o production 300 kg/24 hours;
- ice in solid cubes , highly compact and crystalline, ideal for various uses in restaurants, hotels and bars;
- type of cube of your choice: A 18 gr , C 33 gr, D 13 gr , E 42 gr , B 60 gr , (standard cube 18 gr);
- R404A refrigerant;
- water consumption : A=2.6/W=14.3;
- $\circ~$  modular models, they must be combined with an ice storage container .

# **DIMENSIONI CUBETTI GHIACCIO**