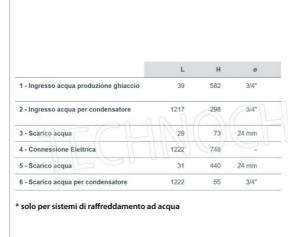

# **TECHNICAL CARD**

| power supply              | Monofase |
|---------------------------|----------|
| Volts                     | V 230/1  |
| frequency (Hz)            | 50       |
| motor power capacity (Kw) | 2,6      |
| net weight (Kg)           | 152      |
| gross weight (Kg)         | 178      |
| breadth (mm)              | 1250     |
| depth (mm)                | 580      |
| height (mm)               | 848      |
|                           |          |