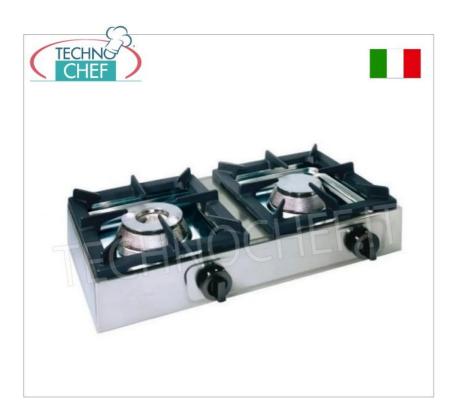

## Tabletop gas cooker with 2 professional burners, complete range :

- professional stove in 18/10 stainless steel , working with universal gas, with safety valve and pilot flame;
- $\circ~$  made in 6 versions with thermal power from 6.00 to 13.00 kw ;
- knob control:
- dimensions mm.660x350x170h .

# **AVAILABLE MODELS**

Table gas stove, 2 stainless steel burners, with 1 **DOUBLE CROWN BURNER of 6.50 kW and 1 RAPID** BURNER of 4.50 kW, dim.mm 660x350x170h

€ 691,06 VAT escluded Shipping to be calculed

## FP-BIG7002L2

Table gas stove, 2 stainless steel burners, with 1 RAPID BURNER of 4.50 kw and 1 SEMI-RAPID BURNER of 3.00 kw, dim.mm 660x350x170h

€ 691,06 VAT escluded Shipping to be calculed

Delivery from 4 to 9 days

## FP-BIG7002L3

Table gas stove, 2 stainless steel burners, with 1 DOUBLE CROWN BURNER of 6.50 kW and 1 SEMI-RAPID BURNER of 3.00 kW, dim.mm 660x350x170h

€ 691,06

VAT escluded

Shipping to be calculed

Delivery from 4 to 9 days

## FP-BIG7002L4

Table gas stove, 2 stainless steel burners, with 2 DOUBLE CROWN BURNERS of 6.50+6.50 kw, dim.mm 660x350x170h

€ 691,06

VAT escluded
Shipping to be calculed

**Delivery** from 4 to 9 days

#### FP-BIG7002L5

Table gas stove, 2 stainless steel burners, with 2 RAPID BURNERS of 4.50+4.50 kw, dim.mm 660x350x170h

€ 691,06

VAT escluded

Shipping to be calculed

**Delivery** from 4 to 9 days

## FP-BIG7002L6

Table gas stove, 2 stainless steel burners, with 2 SEMI-RAPID BURNERS of 3.00+3.00 kw, dim.mm 660x350x170h

€ 691,06

VAT escluded

Shipping to be calculed

**Delivery** from 4 to 9 days