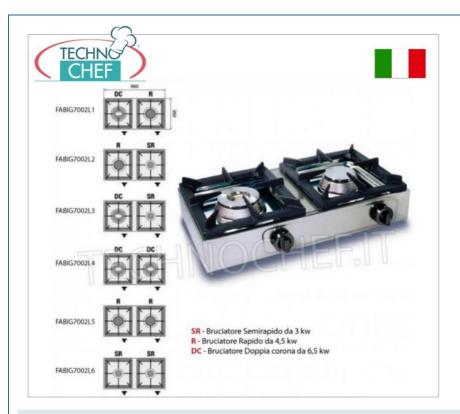

## Tabletop gas cooker with 2 professional burners, complete range :

- professional stove in 18/10 stainless steel , working with universal gas, with safety valve and pilot flame;
- $\circ~$  made in 6 versions with thermal power from 6.00 to 13.00 kw ;
- knob control:
- dimensions mm.660x350x170h .

# **AVAILABLE MODELS**

Table gas stove, 2 stainless steel burners, with 1 **DOUBLE CROWN BURNER of 6.50 kW and 1 RAPID** BURNER of 4.50 kW, dim.mm 660x350x170h

€ 691,06 VAT escluded Shipping to be calculed

## FP-BIG7002L2

Table gas stove, 2 stainless steel burners, with 1 RAPID BURNER of 4.50 kw and 1 SEMI-RAPID BURNER of 3.00 kw, dim.mm 660x350x170h

€ 691,06 VAT escluded Shipping to be calculed

Delivery from 4 to 9 days

## FP-BIG7002L3

Table gas stove, 2 stainless steel burners, with 1 DOUBLE CROWN BURNER of 6.50 kW and 1 SEMI-RAPID BURNER of 3.00 kW, dim.mm 660x350x170h

€ 691,06

VAT escluded

Shipping to be calculed

Delivery from 4 to 9 days

## FP-BIG7002L4

Table gas stove, 2 stainless steel burners, with 2 DOUBLE CROWN BURNERS of 6.50+6.50 kw, dim.mm 660x350x170h

€ 691,06

VAT escluded
Shipping to be calculed

**Delivery** from 4 to 9 days

#### FP-BIG7002L5

Table gas stove, 2 stainless steel burners, with 2 RAPID BURNERS of 4.50+4.50 kw, dim.mm 660x350x170h

€ 691,06

VAT escluded

Shipping to be calculed

**Delivery** from 4 to 9 days

## FP-BIG7002L6

Table gas stove, 2 stainless steel burners, with 2 SEMI-RAPID BURNERS of 3.00+3.00 kw, dim.mm 660x350x170h

€ 691,06

VAT escluded

Shipping to be calculed

**Delivery** from 4 to 9 days