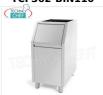

## DESCRIPTION

PRICE/DELIVERY

TCF362-BIN110

Ice storage unit, 100 kg capacity, for cube and granular ice makers, dimensions 560 x 815 x 1000 mm.

€ 863,09

VAT escluded

Shipping to be calculed

**Delivery** from 8 to 15 days

TCF362-BIN240PE

Containers/Storage for ice machines, capacity 240 kg.

€ 888,12

VAT escluded

Shipping to be calculed

**Delivery** from 8 to 15 days

TCF362-BIN200

Ice machine containers/storage units; 240 kg capacity

€ 998,48

VAT escluded

Shipping to be calculed

**Delivery** from 8 to 15 days