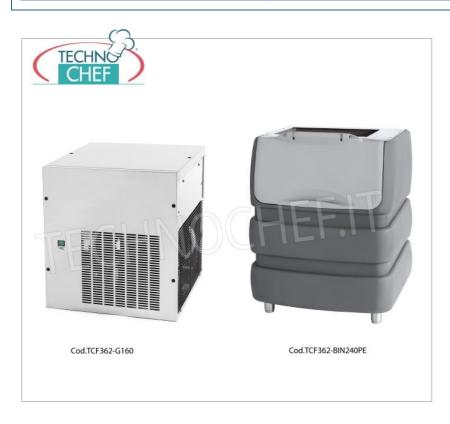

# Storage-free granular ice makers, producing 160 kg in 24 hours:

- internal and external structure in 18/8 stainless steel , Scotch-Brite finish;
- $\circ \ \ \textbf{compact granular ice} \ \text{, ideal for various uses in restaurants, fishmongers, self-service restaurants and industries;}$
- air or water cooling .
- modular models, they must be combined with an ice storage container;
- single-phase version.

### **AVAILABLE MODELS**

TCF362-G160A

Granular ice maker, to be combined with ice storage container, yield 160 Kg/24 hours, stainless steel exterior, air cooling, V 230/1, Kw 0.65, Weight 63 Kg, dimensions mm.560x569x600h

## TCF362-G160W

Granular ice maker, to be combined with ice storage container, yield 160 Kg/24 hours, stainless steel exterior, water cooling, V 230/1, Kw 0.65, Weight 63 Kg, dimensions mm.560x569x600h

TCF362-BIN240PE

Containers/Storage for ice machines, capacity 240 kg.

€ 888,12

VAT escluded

Shipping to be calculed

**Delivery** from 8 to 15 days

TCF362-BIN200

Ice machine containers/storage units; 240 kg capacity