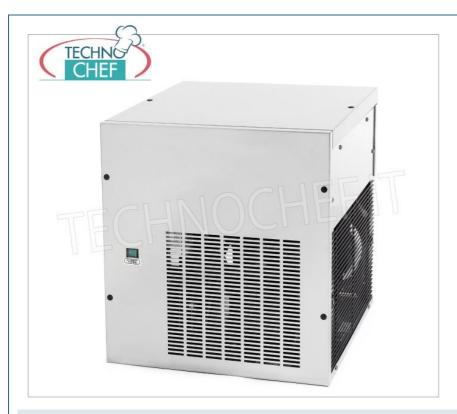

# Storage-free granular ice makers, producing 160 kg in 24 hours:

- internal and external structure in 18/8 stainless steel , Scotch-Brite finish;
- $\circ \ \ \textbf{compact granular ice} \ \text{, ideal for various uses in restaurants, fishmongers, self-service restaurants and industries;}$
- air or water cooling .
- modular models, they must be combined with an ice storage container;
- single-phase version.

### **AVAILABLE MODELS**

TCF362-G160A

Granular ice maker, to be combined with ice storage container, yield 160 Kg/24 hours, stainless steel exterior, air cooling, V 230/1, Kw 0.65, Weight 63 Kg, dimensions mm.560x569x600h

## TCF362-G160W

Granular ice maker, to be combined with ice storage container, yield 160 Kg/24 hours, stainless steel exterior, water cooling, V 230/1, Kw 0.65, Weight 63 Kg, dimensions mm.560x569x600h