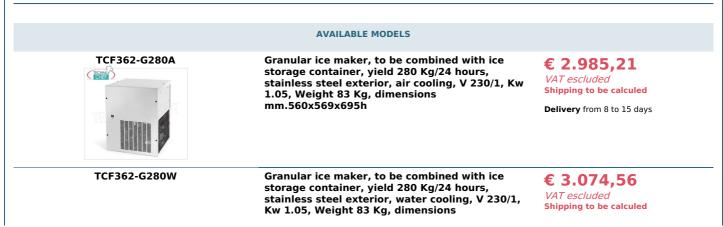

## **TECHNICAL CARD**

| net weight (Kg) | 83  |
|-----------------|-----|
| breadth (mm)    | 560 |
| depth (mm)      | 569 |
| height (mm)     | 695 |
|                 |     |

## PROFESSIONAL DESCRIPTION

Granular ice producers without storage, with production of 280 kg in 24 hours :

- internal and external structure in 18/8 stainless steel , Scotch-Brite finish;
- compact granular ice , ideal for various uses in restaurants, fishmongers, self-service restaurants and industries;
- air or water cooling .
- modular models, they must be combined with an ice storage container;
- single-phase version.

## Made in Italy

|                 | mm.560x569x695h                                                                                            | Delivery from 8 to 15 days                                                          |  |
|-----------------|------------------------------------------------------------------------------------------------------------|-------------------------------------------------------------------------------------|--|
| TECHNICAL CARD  |                                                                                                            |                                                                                     |  |
| CODE/PICTURES   | DESCRIPTION                                                                                                | PRICE/DELIVERY                                                                      |  |
| TCF362-BIN110   | lce storage unit, 100 kg capacity, for cube and<br>granular ice makers, dimensions 560 x 815 x<br>1000 mm. | € 863,09<br>VAT escluded<br>Shipping to be calculed<br>Delivery from 8 to 15 days   |  |
| TCF362-BIN240PE | Containers/Storage for ice machines, capacity 240 kg.                                                      | € 888,12<br>VAT escluded<br>Shipping to be calculed<br>Delivery from 8 to 15 days   |  |
| TCF362-BIN200   | Ice machine containers/storage units; 240 kg<br>capacity                                                   | € 998,48<br>VAT escluded<br>Shipping to be calculed<br>Delivery from 8 to 15 days   |  |
| TCF362-BIN350   | Containers/Storage for ice machines, capacity 350 kg.                                                      | € 1.447,95<br>VAT escluded<br>Shipping to be calculed<br>Delivery from 8 to 15 days |  |
| TCF362-DRB100   | Stainless steel support for inserting ice containers on wheels, with 50 kg ice storage.                    | € 3.815,29<br>VAT escluded<br>Shipping to be calculed<br>Delivery from 8 to 15 days |  |