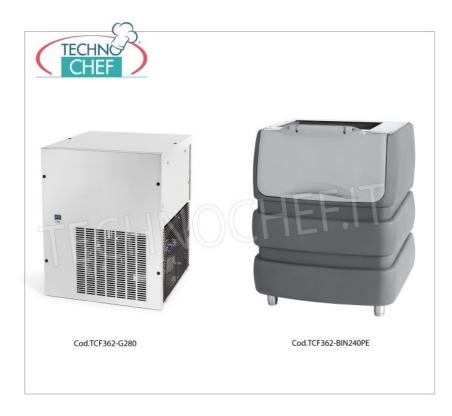

## Accessories/Optionals :

• Ice Machine Containers/Storage

## Made in Italy

|                 | mm.560x569x695h                                                                                            | Delivery from 8 to 15 days                                                          |  |
|-----------------|------------------------------------------------------------------------------------------------------------|-------------------------------------------------------------------------------------|--|
| TECHNICAL CARD  |                                                                                                            |                                                                                     |  |
| CODE/PICTURES   | DESCRIPTION                                                                                                | PRICE/DELIVERY                                                                      |  |
| TCF362-BIN110   | lce storage unit, 100 kg capacity, for cube and<br>granular ice makers, dimensions 560 x 815 x<br>1000 mm. | € 863,09<br>VAT escluded<br>Shipping to be calculed<br>Delivery from 8 to 15 days   |  |
| TCF362-BIN240PE | Containers/Storage for ice machines, capacity 240 kg.                                                      | € 888,12<br>VAT escluded<br>Shipping to be calculed<br>Delivery from 8 to 15 days   |  |
| TCF362-BIN200   | Ice machine containers/storage units; 240 kg<br>capacity                                                   | € 998,48<br>VAT escluded<br>Shipping to be calculed<br>Delivery from 8 to 15 days   |  |
| TCF362-BIN350   | Containers/Storage for ice machines, capacity 350 kg.                                                      | € 1.447,95<br>VAT escluded<br>Shipping to be calculed<br>Delivery from 8 to 15 days |  |
| TCF362-DRB100   | Stainless steel support for inserting ice containers on wheels, with 50 kg ice storage.                    | € 3.815,29<br>VAT escluded<br>Shipping to be calculed<br>Delivery from 8 to 15 days |  |