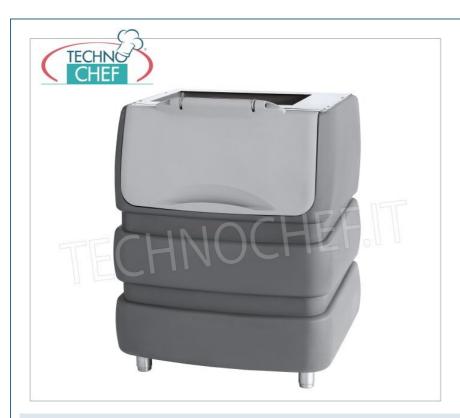

# ICE STORAGE in highly insulated polyethylene, capacity 240 kg :

- molded polyethylene structure, suitable for contact with food products ;
- $\circ~\mbox{\sc highly insulated}$  to prevent ice from melting for a long time;
- o capacity 240 kg;
- $\circ \ \ \text{can be used with: granular ice makers } \textbf{Mod.G160-G280-G510} \ \text{, cube ice makers } \textbf{Mod.C150} \ \text{and } \textbf{Mod} \ \text{.} \ \textbf{VM350/500/900}$

### CE mark Made in Italy

| CODE            | DESCRIPTION                                                                                                                                                                                                         | PRICE/DELIVERY                                                              |
|-----------------|---------------------------------------------------------------------------------------------------------------------------------------------------------------------------------------------------------------------|-----------------------------------------------------------------------------|
| TCF362-BIN240PE | Highly insulated polyethylene ice storage unit, 240 kg capacity, can be used with: granular ice makers Mod.G 160/280/510, cube ice makers: Mod.C 150 and VM 350/500/900, weight 61 kg, dimensions 942x795x1053h mm. | € 888,12  VAT escluded  Shipping to be calculed  Delivery from 8 to 15 days |