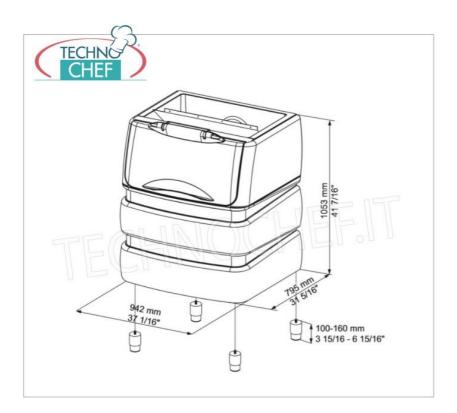

# **TECHNICAL CARD**

| net weight (Kg) | 61   |
|-----------------|------|
| breadth (mm)    | 942  |
| depth (mm)      | 795  |
| height (mm)     | 1053 |

### CE mark Made in Italy

| CODE            | DESCRIPTION                                                                                                                                                                                                         | PRICE/DELIVERY                                                              |
|-----------------|---------------------------------------------------------------------------------------------------------------------------------------------------------------------------------------------------------------------|-----------------------------------------------------------------------------|
| TCF362-BIN240PE | Highly insulated polyethylene ice storage unit, 240 kg capacity, can be used with: granular ice makers Mod.G 160/280/510, cube ice makers: Mod.C 150 and VM 350/500/900, weight 61 kg, dimensions 942x795x1053h mm. | € 888,12  VAT escluded  Shipping to be calculed  Delivery from 8 to 15 days |