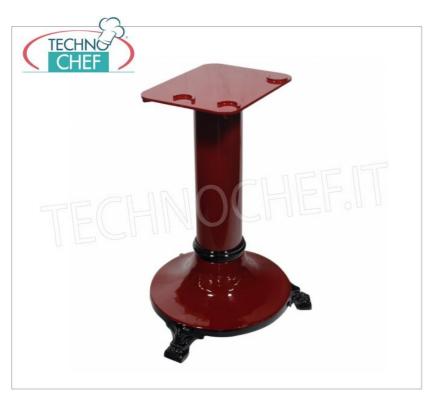

## Accessories/Optional:

- pink flowered shuttlecock
- pedestal

NB: BASIC VERSION WITH SMOOTH FLYWHEEL. The flowered flywheel is an optional, see price in accessories.

CE MARK
MADE IN ITALY

CODE DESCRIPTION PRICE/DELIVERY

FAC-PD350/370

FAC - Pedestal, Mod.PD350/370

€ 916,36

VAT escluded

Shipping to be calculed

**Delivery** from 8 to 15 days