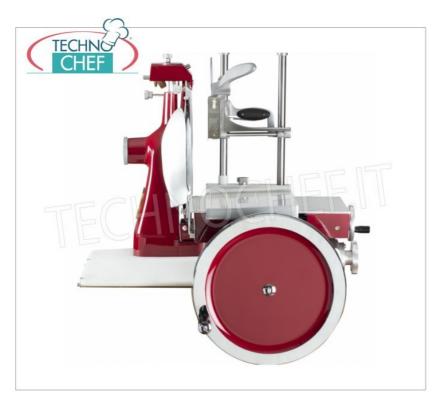

## PROFESSIONAL DESCRIPTION

MANUAL FLYWHEEL SLICER, 350 mm diameter blade, made of aluminium alloy and steel parts, with fire painting,

- built in aluminum and steel parts with a fire-painted finish , it is a real jewel with a design that is taken care of down to the smallest detail,
- o cutting thickness from 0 to 2.5 mm 9 positions,
- cutting capacity: mm 270x240h,
- built-in sharpener,
- the flywheel has a manual function and can therefore also work in places without electricity;
- robust, durable and reliable, a product for true connoisseurs,
- $\circ~$  equipped with a ring protection around the blade in accordance with EEC standards,
- $\circ~$  totally customizable in terms of color and finishing,
- $\circ~$  standard colours: red, black, cream (specify when ordering).

## Accessories/Optional:

- pink flowered shuttlecock
- pedestal

NB: BASIC VERSION WITH SMOOTH FLYWHEEL. The flowered flywheel is an optional, see price in accessories.

CE MARK
MADE IN ITALY

CODE DESCRIPTION PRICE/DELIVERY