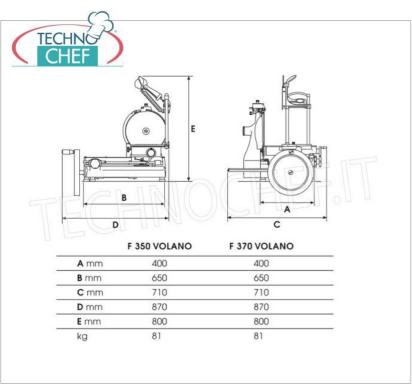

Services and Technologies for professional catering since 1973

| TECHNICAL CARD    |     |
|-------------------|-----|
| net weight (Kg)   | 81  |
| gross weight (Kg) | 90  |
| breadth (mm)      | 710 |
| depth (mm)        | 870 |
| height (mm)       | 800 |