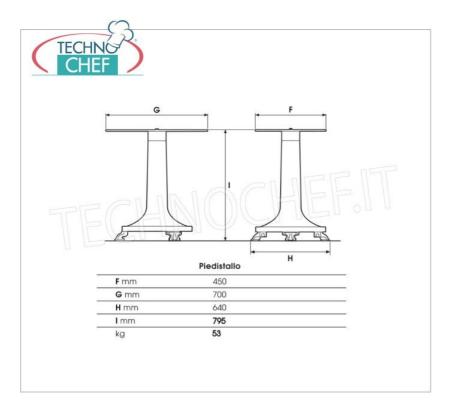

FAC-PD350/370

FAC - Pedestal, Mod.PD350/370

€ 916,36

VAT escluded

Shipping to be calculed

**Delivery** from 8 to 15 days