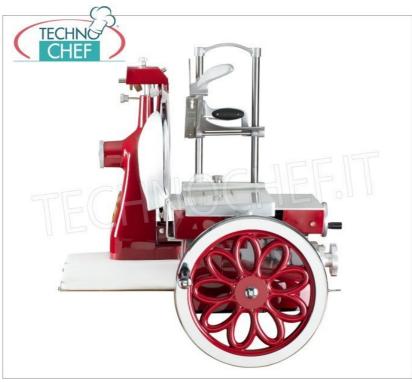

## Accessories/Optional:

- pink flowered shuttlecock
- pedestal

NB: BASIC VERSION WITH SMOOTH FLYWHEEL. The flowered flywheel is an optional, see price in accessories.

CE MARK
MADE IN ITALY

CODE DESCRIPTION PRICE/DELIVERY

## TECHNICAL CARD

CODE/PICTURES

DESCRIPTION

PRICE/DELIVERY

FAC-VOLF350/370

FAC - Flower Flywheel 350/370

€ 311,15 VAT escluded Shipping to be calculed

**Delivery** from 4 to 9 days