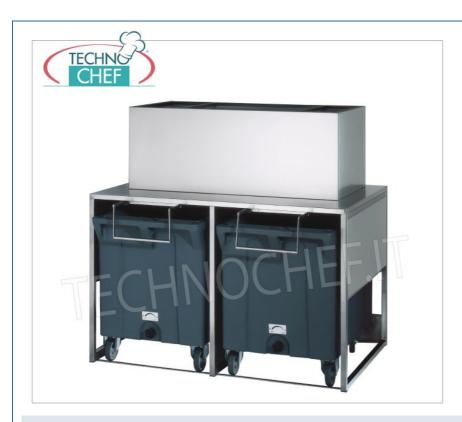

## STAINLESS STEEL SUPPORT for ICE STORAGE on 2 WHEELED CONTAINERS of 108 kg each and a 50 kg RESERVE above:

- load-bearing structure in 18/8 stainless steel;
- 2 wheeled containers in moulded polyethylene , suitable for contact with food products ; internally insulated to ensure ice conservation;
- $\circ~$  capacity 108 kg each and 50 kg reserve ;
- can be used with: granular ice makers Mod . G280-G510 , vertical cube makers Mod.VM500-VM900 and flake ice makers Mod .
   MUSTER 350-600-350 Split .