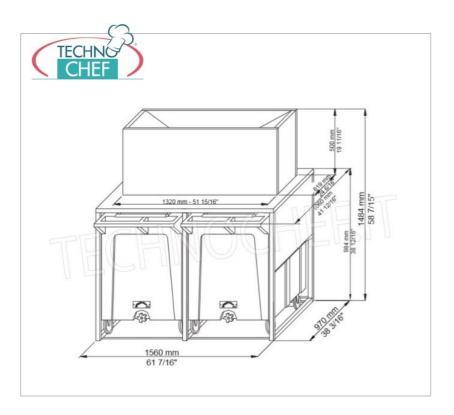

Services and Technologies for professional catering since 1973

| TECHNICAL CARD  |      |  |
|-----------------|------|--|
| net weight (Kg) | 135  |  |
| breadth (mm)    | 1560 |  |
| depth (mm)      | 1060 |  |
| height (mm)     | 1484 |  |

## STAINLESS STEEL SUPPORT for ICE STORAGE on 2 WHEELED CONTAINERS of 108 kg each and a 50 kg RESERVE above:

- load-bearing structure in 18/8 stainless steel;
- 2 wheeled containers in moulded polyethylene , suitable for contact with food products ; internally insulated to ensure ice conservation;
- $\circ~$  capacity 108 kg each and 50 kg reserve ;
- can be used with: granular ice makers Mod . G280-G510 , vertical cube makers Mod.VM500-VM900 and flake ice makers Mod .
   MUSTER 350-600-350 Split .