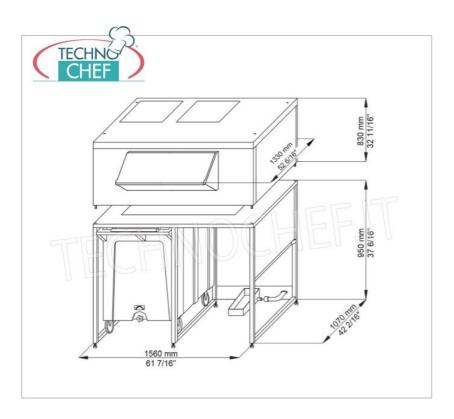

Services and Technologies for professional catering since 1973

| TECHNIC         | AL CARD |
|-----------------|---------|
| net weight (Kg) | 204     |
| breadth (mm)    | 1560    |
| depth (mm)      | 1330    |
| height (mm)     | 1780    |

## STAINLESS STEEL SUPPORT for ICE STORAGE on 2 WHEELED CONTAINERS of 108 kg each and a 300 kg RESERVE above:

- load-bearing structure in 18/8 stainless steel;
- 2 wheeled containers in molded polyethylene , suitable for contact with food products; internally insulated to ensure ice conservation;
- capacity 108 kg each and 300 kg reserve;
- $\circ$  can be used with: granular ice makers  $\mathbf{Mod}$  .  $\mathbf{G510}$  and flake ice makers  $\mathbf{Mod}$  .  $\mathbf{MUSTER}$  600-800-800  $\mathbf{Split}$  .

## CE mark Made in Italy

| CODE          | DESCRIPTION                                                                                                                                                                                                                        | PRICE/DELIVERY                                                                |
|---------------|------------------------------------------------------------------------------------------------------------------------------------------------------------------------------------------------------------------------------------|-------------------------------------------------------------------------------|
| TCF362-DRB500 | Stainless steel support for ice storage on two wheeled containers of 108 kg each, with a 300 kg reserve above, for granular producers. Mod. G510 and flake producers Mod. MUSTER 600-800-800 Split, dimensions 1560x1330x1780h mm. | € 6.818,71  VAT escluded  Shipping to be calculed  Delivery from 8 to 15 days |