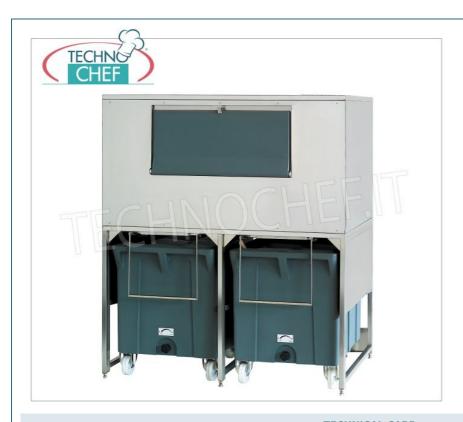

## STAINLESS STEEL SUPPORT for ICE STORAGE on 2 WHEELED CONTAINERS of 108 kg each and a 300 kg RESERVE above:

- load-bearing structure in 18/8 stainless steel;
- 2 wheeled containers in molded polyethylene , suitable for contact with food products; internally insulated to ensure ice conservation;
- capacity 108 kg each and 300 kg reserve;
- $\circ$  can be used with: granular ice makers  $\mathbf{Mod}$  .  $\mathbf{G510}$  and flake ice makers  $\mathbf{Mod}$  .  $\mathbf{MUSTER}$  600-800-800  $\mathbf{Split}$  .

## CE mark Made in Italy

| CODE          | DESCRIPTION                                                                                                                                                                                                                        | PRICE/DELIVERY                                                                |
|---------------|------------------------------------------------------------------------------------------------------------------------------------------------------------------------------------------------------------------------------------|-------------------------------------------------------------------------------|
| TCF362-DRB500 | Stainless steel support for ice storage on two wheeled containers of 108 kg each, with a 300 kg reserve above, for granular producers. Mod. G510 and flake producers Mod. MUSTER 600-800-800 Split, dimensions 1560x1330x1780h mm. | € 6.818,71  VAT escluded  Shipping to be calculed  Delivery from 8 to 15 days |