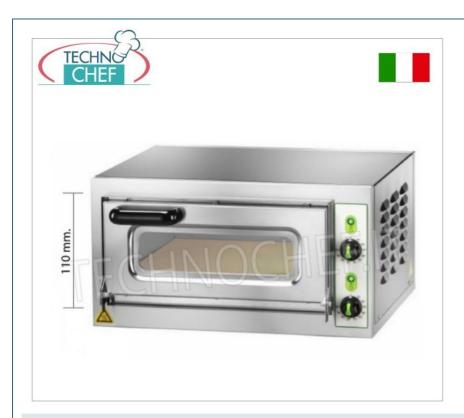

## PROFESSIONAL DESCRIPTION

Mod.FM-MICROV1C - ELECTRIC PIZZA OVEN with 1 CHAMBER measuring mm.405x405x110h, version with GLASS DOOR:

- stainless steel front cladding;
- refractory hob;
- $\verb| \circ | \textbf{thermal insulation} | using rock wool cladding; \\$
- 1 chamber measuring mm.405x405x110h;
- 2 adjustable thermostats for sole and ceiling;
- chamber **temperature** from: **+50°** to **+500 °C**;
- door with Pyrex inspection glass (with blind door on request);
- ideal for cooking pizza, focaccia, etc.

## CE mark Made in Italy

| CODE        | DESCRIPTION                                                                                                                                                                                                                                                     | PRICE/DELIVERY                                                             |
|-------------|-----------------------------------------------------------------------------------------------------------------------------------------------------------------------------------------------------------------------------------------------------------------|----------------------------------------------------------------------------|
| FM-MICROV1C | ELECTRIC PIZZA OVEN for 1 pizza, with 1 CHAMBER measuring mm.405x405x110h, version with GLASS DOOR, refractory cooking surface, 2 ADJUSTABLE THERMOSTATS for the BOTTOM and TOP, temp. from +50° to +500 °C, V.230/1, Kw.2.2, Weight 27 Kg, dim.mm.555x460x290h | € 382,15  VAT escluded  Shipping to be calculed  Delivery from 4 to 9 days |