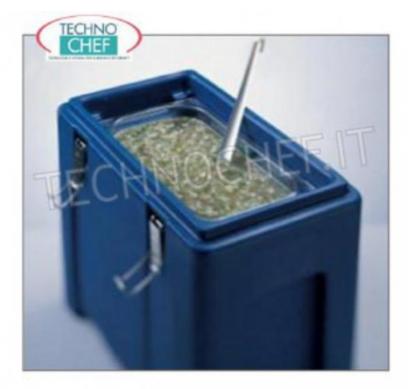

## ISOTHERMAL CONTAINER in POLYETHYLENE with TOP OPENING, for keeping liquid foods hot or cold, capacity 13.75 lt:

- ideal for transporting **drinks** and **liquid foods** : soups, purees, sauces, etc.
- suitable for containing 1 Gastro-Norm 1/3 basin, 200 mm high ;
- capacity 13.75 lt;
- **maximum flexibility of use**, the contents can be poured:

- directly into the container to take full advantage of its capacity, - inside a 200 mm high Gastro-Norm 1/3 polycarbonate tray, - in the removable internal container;

- wide top opening to facilitate filling operations;
- practical and effective closing system consisting of 4 stainless steel closing hooks;
- lid equipped with a gasket to prevent liquids from seeping through and ensure greater thermal resistance;
- equipped with an adjustable vent to allow the evacuation of steam and stabilize the pressure inside the container;
- guaranteed for use from -30° to +85°C ;
- lightweight and easily stackable;
- equipped with 4 support feet which give the container considerable stability during transport;
- excellent isothermal capabilities that allow drinks to be kept at the optimal storage temperature for a long time;
- ensures correct thermal maintenance , limiting the risk of bacterial proliferation and preserving the quality of the food and its organoleptic properties;
- allows you to operate correctly in a HACCP environment;
- materials used for manufacturing are suitable for food contact over the entire surface of the container;
- designed to last over time : its performance remains practically unchanged with reuse;
- fully recyclable at the end of its operating life.