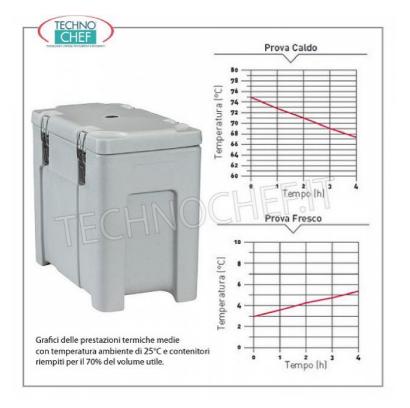

- directly into the container to take full advantage of its capacity, - inside a 200 mm high Gastro-Norm 1/3 polycarbonate tray, - in the removable internal container;

- wide top opening to facilitate filling operations;
- practical and effective closing system consisting of 4 stainless steel closing hooks;
- lid equipped with a gasket to prevent liquids from seeping through and ensure greater thermal resistance;
- equipped with an adjustable vent to allow the evacuation of steam and stabilize the pressure inside the container;
- guaranteed for use from -30° to +85°C ;
- lightweight and easily stackable;
- equipped with 4 support feet which give the container considerable stability during transport;
- excellent isothermal capabilities that allow drinks to be kept at the optimal storage temperature for a long time;
- ensures correct thermal maintenance , limiting the risk of bacterial proliferation and preserving the quality of the food and its organoleptic properties;
- allows you to operate correctly in a HACCP environment;
- materials used for manufacturing are suitable for food contact over the entire surface of the container;
- designed to last over time : its performance remains practically unchanged with reuse;
- fully recyclable at the end of its operating life.