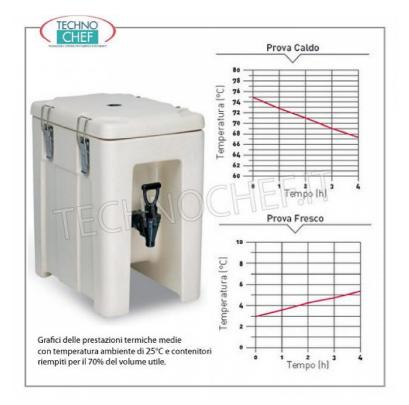

- suitable for the distribution of drinks, such as tea, coffee, milk, fruit juice, etc., during breakfasts , buffets , banquets , catering ;
- capacity 4.3 lt;
- $\circ~$  tap with quick and precise tapping ;
- the space under the tap allows you to easily fill cups or bowls of maximum dimensions : diameter 120 mm and height 115 mm ;
- possibility of replacing the tap with a special cap , useful when transporting liquid foods (soups, purees, etc.);
- wide top opening to facilitate filling operations;
- lid equipped with a gasket to prevent the spillage of liquids and ensure greater thermal resistance;
- practical and effective closing system , consisting of 4 stainless steel closing hooks ;
- equipped with an adjustable vent to allow the escape of steam and stabilize the pressure inside the container;
- guaranteed for use from -30° to +85°C ;
- lightweight and easily stackable ;
- equipped with 4 support feet which give the container considerable stability during transport;
- excellent isothermal capabilities that allow drinks to be kept at the optimal storage temperature for a long time;
- ensures correct thermal maintenance , limiting the risk of bacterial proliferation and preserving the quality of the food and its organoleptic properties;
- $\circ\;$  allows you to operate correctly in a HACCP environment;
- materials used for manufacturing are suitable for food contact over the entire surface of the container;
- designed to last over time : its performance remains practically unchanged with reuse;
- fully recyclable at the end of its operating life.