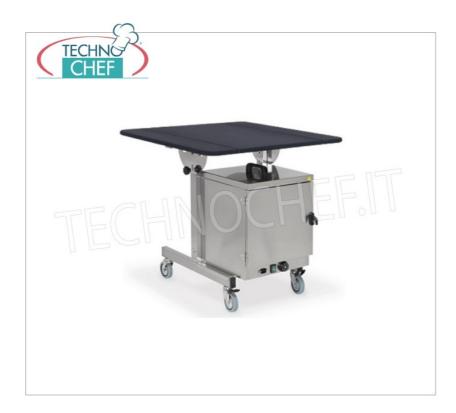

## Accessories/Optional :

• Thermal food box, in stainless steel with hinged door and handling handle.