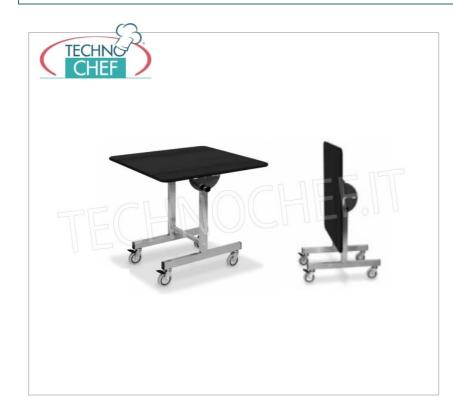

Services and Technologies for professional catering since 1973

PROFESSIONAL DESCRIPTION

Breakfast trolley on wheels with chromed steel tube frame, designed for thermal box :

- stainless steel structure , brushed finish;
- square top in black MDF , protected by water-repellent transparent film with folding side flaps ;
- possibility of rotating the top by 90° to reduce the overall size and allow stackability;
- swivel wheels ø 9.5 cm, two of which have brakes.