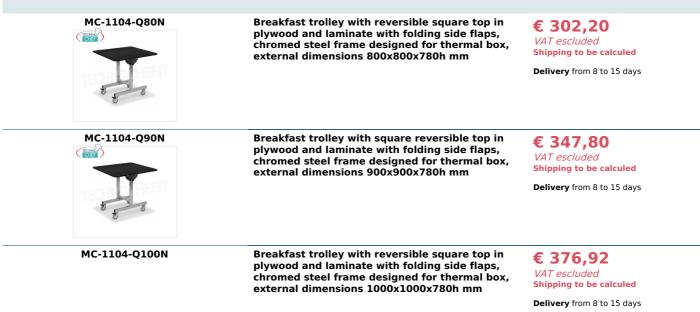

## **AVAILABLE MODELS**

| CICHARDON CONTRACTOR OF CONTRACT |                    |                                                                                   |
|------------------------------------------------------------------------------------------------------------------------------------------------------------------------------------------------------------------------------------------------------------------------------------------------------------------------------------------------------------------------------------------------------------------------------------------------------------------------------------------------------------------------------------------------------------------------------------------------------------------------------------------------------------------------------------------------------------------------------------------------------------------------------------------------------------------------------------------------------------------------------------------------------------------------------------------------------------------------------------------------------------------------------------------------------------------------------------------------------------------------------------------------------------------------------------------------------------------------------------------------------------------------------------------------------------------------------------------------------------------------------------------------------------------------------------------------------------------------------------------------------------------------------------------------------------------------------------------------------------------------------------------------------------------------------------------------------------------------------------------------------------------------------------------------------------------------------------------------------------------------------------|--------------------|-----------------------------------------------------------------------------------|
|                                                                                                                                                                                                                                                                                                                                                                                                                                                                                                                                                                                                                                                                                                                                                                                                                                                                                                                                                                                                                                                                                                                                                                                                                                                                                                                                                                                                                                                                                                                                                                                                                                                                                                                                                                                                                                                                                    | TECHNICAL CARD     |                                                                                   |
| CODE/PICTURES                                                                                                                                                                                                                                                                                                                                                                                                                                                                                                                                                                                                                                                                                                                                                                                                                                                                                                                                                                                                                                                                                                                                                                                                                                                                                                                                                                                                                                                                                                                                                                                                                                                                                                                                                                                                                                                                      | DESCRIPTION        | PRICE/DELIVERY                                                                    |
| MC-A0003                                                                                                                                                                                                                                                                                                                                                                                                                                                                                                                                                                                                                                                                                                                                                                                                                                                                                                                                                                                                                                                                                                                                                                                                                                                                                                                                                                                                                                                                                                                                                                                                                                                                                                                                                                                                                                                                           | Breakfast trolleys | € 284,07<br>VAT escluded<br>Shipping to be calculed<br>Delivery from 8 to 15 days |
|                                                                                                                                                                                                                                                                                                                                                                                                                                                                                                                                                                                                                                                                                                                                                                                                                                                                                                                                                                                                                                                                                                                                                                                                                                                                                                                                                                                                                                                                                                                                                                                                                                                                                                                                                                                                                                                                                    | Breakfast trolleys | € 284,07<br>VAT escluded<br>Shipping to be calculed<br>Delivery from 8 to 15 days |