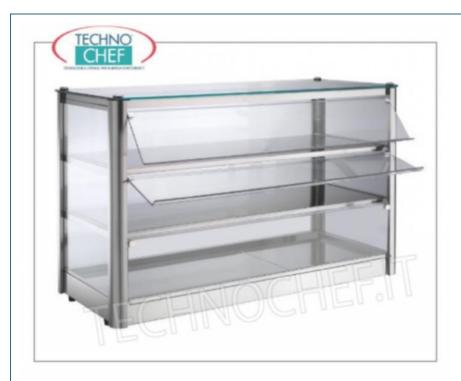

#### 3-STEEL STAINLESS STEEL PALLETS, suitable for GASTRO-NORM 1/1 + 1/2 basin:

- Decorative object that can enhance the exposed product and the environment in which it is installed;
- **structure** in **stainless steel sheet,** the brushed scotch brite finish;
- Glass on the 4 sides for the display of bakery pastry products, brioches croissants muffins etc;
- $\circ~$  The useful height for shelves is 15 cm ;
- Plexiglass pendant doors on operator side ;
- 3 Stainless Steel Plates;
- Base frame comes with removable tray, suitable to accommodate **Gastro-Norm 1/1 + 1/2 basin**;
- Rounded square section posts and, together with the upper chassis, give the structure **exceptional strength**;
- $\circ~$  Sides and front are in tempered glass thickness 4 mm;
- The top floor is made of tempered glass 5 mm thick, fixed to the structure with 4 sturdy wide head screws;
- $\circ$  The hinges applied with pressure screws allow the **almost total opening of the door** (170 °);
- Adjustable feet for perfect leveling.

## ACCESSORIES / OPTIONAL:

- Upon request falls on 2 fronts (self-service use).
- Intermediate glass shelves on request.

# CE mark Made in Italy

| CODE TP-KB83-N | 3-PIECES STAINLESS STEEL WINDOW, 4-SIDED STEEL STRUCTURE, PLEXIGLASS FLOOR PORTABLE on        |                                                                |
|----------------|-----------------------------------------------------------------------------------------------|----------------------------------------------------------------|
|                | operator side, suitable for Gastro-Norm 1/1 + 1/2<br>basin, Weight Kg.27, dim.mm.870x370x540h | VAT escluded Shipping to be calculed Delivery from 4 to 9 days |