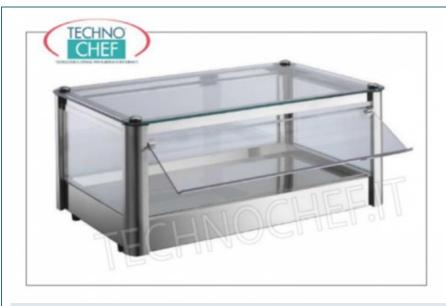

## 1-PIANO STAINLESS STEEL SWITCH NEUTRA ESPOSITIVES, suitable for GASTRO-NORM 2/3 basin:

- Decorative object that can enhance the exposed product and the environment in which it is installed;
- structure in stainless steel sheet, the brushed scotch brite finish;
- Glass on the 4 sides for the display of bakery pastry products, brioches croissants muffins etc;
- The useful height for shelves is 15 cm;
- Plexiglass pendant doors on operator side ;
- 1 stainless steel floor;
- Base frame comes with removable tray, suitable to accommodate **Gastro-Norm 2/3 basins**;
- Rounded square section posts and, together with the upper chassis, give the structure **exceptional strength**;
- Sides and front are in tempered glass thickness 4 mm;
- The top floor is made of tempered glass 5 mm thick, fixed to the structure with 4 sturdy wide head screws;
- The hinges applied with pressure screws allow the almost total opening of the door (170 °);
- Adjustable feet for perfect leveling.