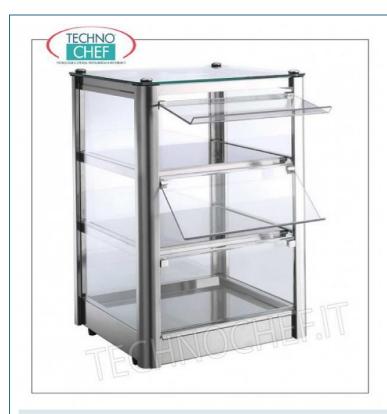

### PROFESSIONAL DESCRIPTION

### 3-STEEL STAINLESS STEEL PANEL, NEUTRAL WINDOW, suitable for GASTRO-NORM 2/3 basin:

- Decorative object that can enhance the exposed product and the environment in which it is installed;
- **structure** in **stainless steel sheet**, the brushed scotch brite finish;
- Glass on the 4 sides for the display of bakery pastry products, brioches croissants muffins etc;
- The useful height for shelves is 15 cm;
- Plexiglass pendant doors on operator side ;
- 3 Stainless Steel Plates :
- $\circ~$  Base frame comes with removable tray, suitable to accommodate Gastro-Norm~2/3~basins ;
- Rounded square section posts and, together with the upper chassis, give the structure **exceptional strength**;
- Sides and front are in tempered glass thickness 4 mm;
- The **top floor** is **made of tempered glass** 5 mm thick, fixed to the structure with 4 sturdy wide head screws;
- $\circ~$  The hinges applied with pressure screws allow the almost total opening of the door (170  $^{\circ});$
- Adjustable feet for perfect leveling.

## **ACCESSORIES / OPTIONAL:**

- Upon request falls on 2 fronts (self-service use).
- Intermediate glass shelves on request.