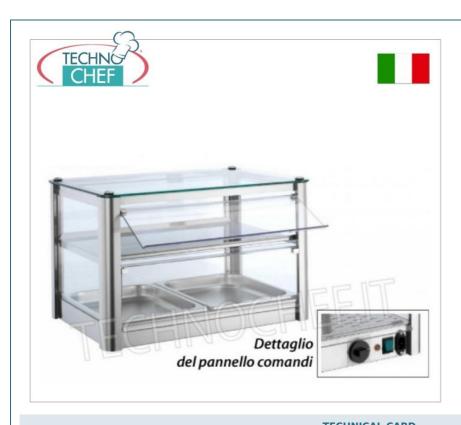

### PROFESSIONAL DESCRIPTION

# HOT countertop DISPLAY CABINET, with 2 TIERS in STAINLESS STEEL, suitable for GASTRO-NORM 1/1 containers:

- furnishing object capable of enhancing the product on display and the environment in which it is installed;
- stainless steel sheet structure , with scotch brite brushed finish;
- glass on 4 sides for displaying baked pastry products, brioches, croissants, muffins, etc.;
- the useful height space for the shelves is 15 cm;
- drop-down plexiglass doors on the operator side;
- 2 stainless steel shelves;
- heating obtained with a high-efficiency radiant resistance housed in a special container, controlled by a thermostat adjustable from +30° to +90°C and indicator light;
- $\circ~$  a stainless steel water drawer allows the humidification of the products ;
- base frame is supplied with removable tray, suitable for housing **Gastro-Norm 1/1 containers**;
- uprights with a rounded square section and, together with the upper frame, give the structure **exceptional sturdiness**;
- $\circ~$  sides and front are in 4 mm thick tempered glass ;
- $\circ$  the **upper surface** is made of 5 mm thick **tempered glass** , fixed to the structure with 4 sturdy large-head screws;
- $\circ~$  the hinges applied with pressure screws allow the door to open almost completely (170°);
- $\circ \ \ \text{on-off light switch, plug-in cable with plug;}$
- $\circ\;$  Adjustable feet for perfect leveling.

## CE mark Made in Italy

| CODE      | DESCRIPTION                                                                                                                                                                                                                                                           | PRICE/DELIVERY                                                             |
|-----------|-----------------------------------------------------------------------------------------------------------------------------------------------------------------------------------------------------------------------------------------------------------------------|----------------------------------------------------------------------------|
| TP-KB52-R | HOT countertop DISPLAY CABINET, with 2 TIERS, STAINLESS STEEL STRUCTURE, glass on 4 sides, plexiglass FALLING DOORS on operator side, complete with HUMIDIFIER, temperature from +30° to +90°C, suitable for GN 1/1, V containers .230/1, Kw.0.5, dim.mm.570X370X390h | € 430,99  VAT escluded  Shipping to be calculed  Delivery from 4 to 9 days |