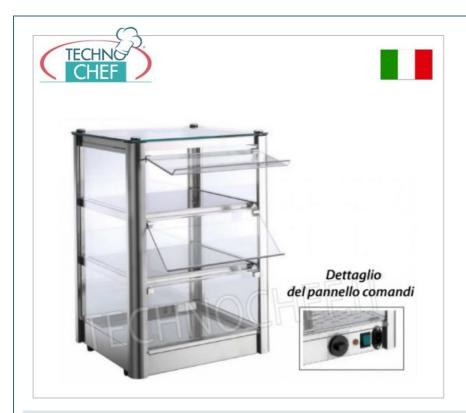

## PROFESSIONAL DESCRIPTION

HOT countertop DISPLAY CABINET, with 3 STAINLESS STEEL TIERS, suitable for GASTRO-NORM 2/3 containers: • furnishing object capable of enhancing the product on display and the environment in which it is installed;

- stainless steel sheet structure , with scotch brite brushed finish;
- glass on 4 sides for displaying baked pastry products, brioches, croissants, muffins, etc.;
- $\circ~$  the useful height space for the shelves is 15 cm ;
- $\circ~$  drop-down plexiglass doors on the operator side ;
- 3 stainless steel shelves ;
- heating obtained with a high-efficiency radiant resistance housed in a special container, controlled by a thermostat adjustable from +30° to +90°C and indicator light;
- a stainless steel water drawer allows the humidification of the products ;
- base frame is supplied with removable tray, suitable for housing Gastro-Norm 2/3 containers ;
- uprights with a rounded square section and, together with the upper frame, give the structure **exceptional sturdiness** ;
- sides and front are in 4 mm thick tempered glass ;
- the upper surface is made of 5 mm thick tempered glass , fixed to the structure with 4 sturdy large-head screws;
- the hinges applied with pressure screws allow the door to open almost completely (170°);
- $\circ~$  on-off light switch, plug-in cable with plug;
- Adjustable feet for perfect leveling.