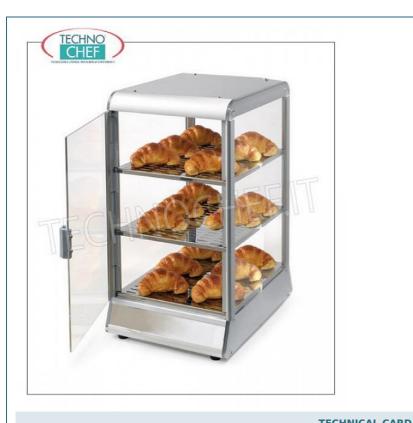

## Mod.SI-VISTATOWER - DISPLAY SHOWCASE NEUTRA with 3 pull-out STAINLESS STEEL SHELVES mm.280x330:

- $\circ~$  showcase for  $\mbox{\bf displaying}$  and  $\mbox{\bf maintaining food}$  such as croissants, desserts and snacks;
- structure in aluminum and plexiglass on all 4 sides;
- 3 removable stainless steel shelves of mm.280x330;
- door to the operator side.

# **CEMade brand in Italy**

| CODE          | DESCRIPTION                                                                                                                                                        | PRICE/DELIVERY            |
|---------------|--------------------------------------------------------------------------------------------------------------------------------------------------------------------|---------------------------|
| SI-VISTATOWER | NEUTRAL DISPLAY SHOWCASE with 3 pull-out mm.280x330 PLANS, ALUMINUM STRUCTURE, plexiglass on 4 sides, HINGED DOOR operator side, Weight Kg.15, dim.mm.400x450x570h | ¥ 314,32                  |
|               |                                                                                                                                                                    | Delivery from 4 to 9 days |