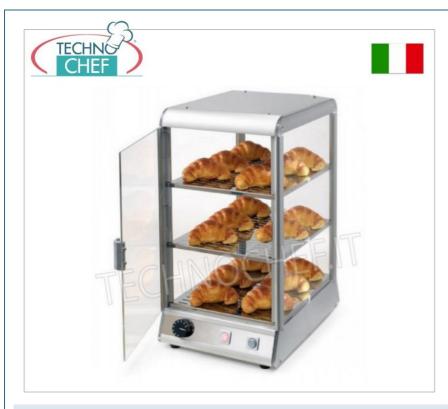

## PROFESSIONAL DESCRIPTION

Mod.SI-VISTATOWERHOT- HOT countertop DISPLAY CABINET with 3 removable STAINLESS STEEL SHELVES measuring 280x330 mm:

• showcase for **displaying** and **maintaining food** such as croissants, sweets and appetizers;

- aluminum and plexiglass structure on 4 sides ;
- 3 extractable stainless steel shelves measuring 280x330 mm ;
- swing door on operator side;
- adjustable temperature from +30° to +70°C ;
- water tray to maintain humidity .

## CEMade in Italy brand

| CODE             | DESCRIPTION                                                                                                                                                                                                                                                                               | PRICE/DELIVERY                                                                   |
|------------------|-------------------------------------------------------------------------------------------------------------------------------------------------------------------------------------------------------------------------------------------------------------------------------------------|----------------------------------------------------------------------------------|
| SI-VISTATOWERHOT | HOT countertop DISPLAY CABINET with 3 SHELVES measuring 280x330 mm, ALUMINUM STRUCTURE, plexiglass on 4 sides, HINGED DOOR on operator's side, temperature from $+30^{\circ}$ to $+70^{\circ}$ C, with water tray for humidification, V.230/1, Kw.0,45, Weight Kg.16, dim.mm.400x450x570h | € 377,82<br>VAT escluded<br>Shipping to be calculed<br>Delivery from 4 to 9 days |