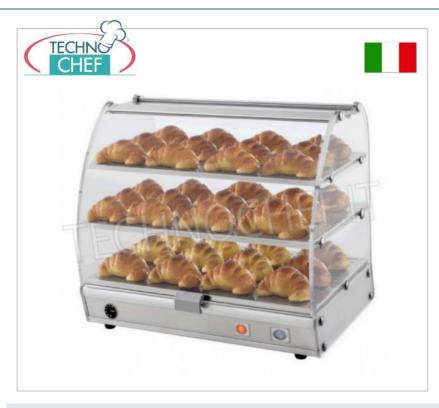

### PROFESSIONAL DESCRIPTION

Mod.SI-VISTAP3BOLDBRIOCHES - HOT countertop DISPLAY CABINET with 3 removable STAINLESS STEEL SHELVES, MAXIMUM **TEMPERATURE 40°C:** 

- display case for displaying and maintaining food such as croissants, sweets and appetizers;
- 3 removable stainless steel shelves: 1 Gastro-Norm shelf 530x356 mm , 1 Gastro-Norm shelf 530x350 mm , 1 shelf 530x300 mm ;
- structure in aluminum and transparent plexiglass ;
- total transparency on 4 sides ;
- drop doors on 2 fronts;
- adjustable thermostat from +30° to +40° ,
- heating at low temperature to avoid drying the product (maximum temperature 40°C).

## DESCRIPTION

HOT countertop DISPLAY CABINET with 3 SHELVES, ALUMINUM STRUCTURE and transparent PLEXIGLASS on 4 sides, drop doors on 2 fronts, MAX TEMP. +40°C, V.230/1, Kw.0.30, Weight, Kg. 16, PRICE/DELIVERY