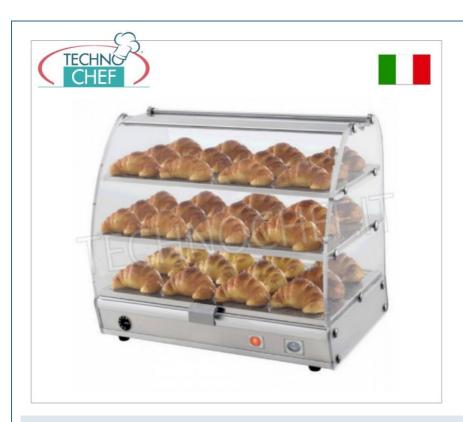

## PROFESSIONAL DESCRIPTION

Mod.SI-VISTAP3BOLDHOT - HOT countertop DISPLAY CABINET with 3 removable STAINLESS STEEL SHELVES, MAXIMUM TEMPERATURE 70°C:

- display case for displaying and maintaining food such as croissants, sweets and appetizers;
- 3 removable stainless steel shelves: 1 Gastro-Norm shelf 530x356 mm , 1 Gastro-Norm shelf 530x350 mm , 1 shelf 530x300 mm ;
- structure in aluminum and transparent plexiglass;
- total transparency on 4 sides ;
- drop doors on 2 fronts;
- $\circ$  adjustable thermostat from +30° to +70°,
- tray of water for humidification.