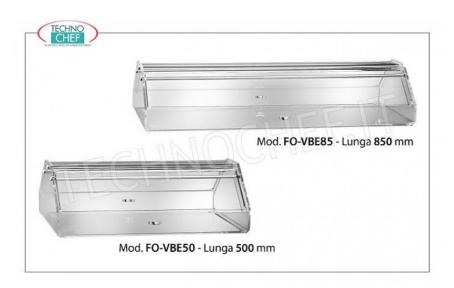

# **NEUTRA EXHIBITION WINDOW WALL, 1 FLOOR:**

- Display showcases croissants and desserts;
- Unique structure entirely in **plexiglass**;
- hinged openable fall on two fronts;
- Available in 2 models: Mod. FO-VBE50 long 500 mm Mod. FO-VBE85 length 850 mm .

## **AVAILABLE MODELS**

NEUTRAL DISPLAY CABINET, 1 tier, plexiglass structure, drop-down doors on 2 fronts, dim.mm.500x350x180h

€ 95,92

VAT escluded

Shipping to be calculed

**Delivery** from 3 to 6 days

FO-VBE85

NEUTRAL DISPLAY CABINET, 1 tier, plexiglass structure, drop-down doors on 2 fronts, dim.mm.850x350x180h

€ 127,89

VAT escluded
Shipping to be calculed

**Delivery** from 3 to 6 days