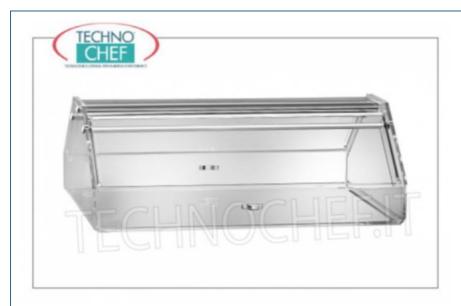

# **NEUTRA EXHIBITION WINDOW WALL, 1 FLOOR:**

- Display showcases croissants and desserts;
- Unique structure entirely in **plexiglass**;
- hinged openable fall on two fronts;
- Available in 2 models: Mod. FO-VBE50 long 500 mm Mod. FO-VBE85 length 850 mm .

## **AVAILABLE MODELS**

NEUTRAL DISPLAY CABINET, 1 tier, plexiglass structure, drop-down doors on 2 fronts, dim.mm.500x350x180h

€ 95,92

VAT escluded

Shipping to be calculed

**Delivery** from 3 to 6 days

FO-VBE85

NEUTRAL DISPLAY CABINET, 1 tier, plexiglass structure, drop-down doors on 2 fronts, dim.mm.850x350x180h

€ 127,89

VAT escluded
Shipping to be calculed

**Delivery** from 3 to 6 days